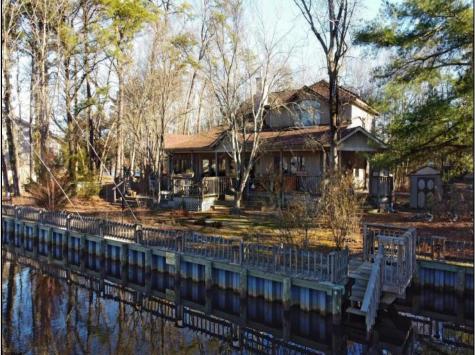

## COMMENTS

Waterfront living in magnificent Mullica Township! This lovingly maintained property fronts the canal, just one property off the Mullica River, across from Crowley\'s Landing and walking distance to The Riverview at Sweetwater Marina and River Deck...don\'t miss this opportunity to live the dream! Built in 1976 and beautifully updated over the years, this 3100 sq. ft property incorporates natural elements with contemporary living, nestled among the trees with expansive water views and access. Expansive gourmet kitchen with a room sized pantry, oversized living room with stone fireplace and soaring ceilings and newer sunroom create a magical space with sliding doors to the multi-level deck and views from just about everywhere. The first floor boasts 2 additional bedrooms, one with built-ins for a kitchenette, and massive bathroom set up to be completely separated from the rest of the house making it ideal for an owners suite, in-law suite, guest suite, or multi-generational living. Large laundry/utility room and plenty of closet space on the first floor including a powder room, lend to easy living. The second floor owner\'s suite with walk-in closet, oversized bathroom with stall shower and garden tub and bonus space create a stunning retreat. With an additional bedrrom and full bathroom, there is plenty of privacy for family and guests. Use the multiple out-building for gardening, entertaining, or storage for all you water toys. Cedar Lane is ready for you to live your best life! Please see agent notes for more information.