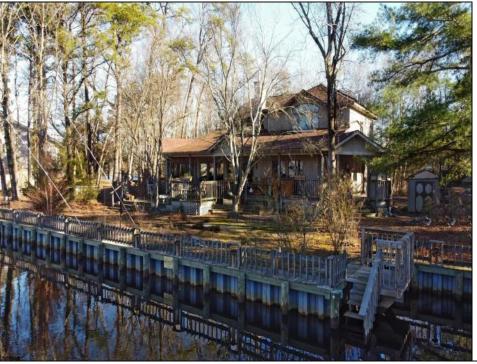

## **COMMENTS**

Waterfront living in magnificent Mullica Township! This lovingly maintained property fronts the canal, just one property off the Mullica River, across from Crowley\'s Landing and walking distance to The Riverview at Sweetwater Marina and River Deck...don\'t miss this opportunity to live the dream! Built in 1976 and beautifully updated over the years, this 3100 sq. ft property incorporates natural elements with contemporary living, nestled among the trees with expansive water views and access. Expansive gourmet kitchen with a room sized pantry, oversized living room with stone fireplace and soaring ceilings and newer sunroom create a magical space with sliding doors to the multi-level deck and views from just about everywhere. The first floor boasts 2 additional bedrooms, one with built-ins for a kitchenette, and massive bathroom set up to be completely separated from the rest of the house making it ideal for an owners suite, in-law suite, guest suite, or multi-generational living. Large laundry/utility room and plenty of closet space on the first floor including a powder room, lend to easy living. The second floor owner\'s suite with walk-in closet, oversized bathroom with stall shower and garden tub and bonus space create a stunning retreat. With an additional bedrrom and full bathroom, there is plenty of privacy for family and guests. Use the multiple out-building for gardening, entertaining, or storage for all you water toys. Cedar Lane is ready for you to live your best life! Please see agent notes for more information.