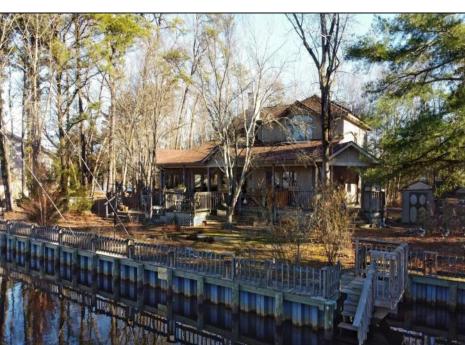

## **COMMENTS**

Waterfront living in magnificent Mullica Township! This lovingly maintained property fronts the canal, just one property off the Mullica River, across from Crowley\'s Landing and walking distance to The Riverview at Sweetwater Marina and River Deck...don\'t miss this opportunity to live the dream! Built in 1976 and beautifully updated over the years, this 3100 sq. ft property incorporates natural elements with contemporary living, nestled among the trees with expansive water views and access. Expansive gourmet kitchen with a room sized pantry, oversized living room with stone fireplace and soaring ceilings and newer sunroom create a magical space with sliding doors to the multi-level deck and views from just about everywhere. The first floor boasts 2 additional bedrooms, one with built-ins for a kitchenette, and massive bathroom set up to be completely separated from the rest of the house making it ideal for an owners suite, in-law suite, guest suite, or multi-generational living. Large laundry/utility room and plenty of closet space on the first floor including a powder room, lend to easy living. The second floor owner\'s suite with walk-in closet, oversized bathroom with stall shower and garden tub and bonus space create a stunning retreat. With an additional bedrrom and full bathroom, there is plenty of privacy for family and guests. Use the multiple out-building for gardening, entertaining, or storage for all you water toys. Cedar Lane is ready for you to live your best life! Please see agent notes for more information.