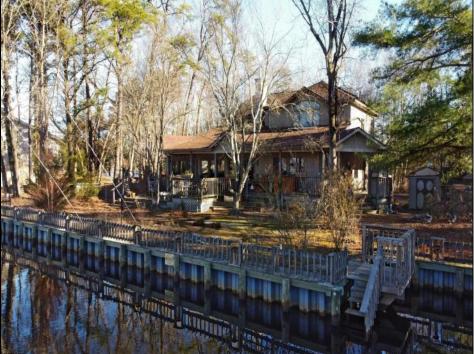

## COMMENTS

Waterfront living in magnificent Mullica Township! This lovingly maintained property fronts the canal, just one property off the Mullica River, across from Crowley\'s Landing and walking distance to The Riverview at Sweetwater Marina and River Deck...don\'t miss this opportunity to live the dream! Built in 1976 and beautifully updated over the years, this 3100 sq. ft property incorporates natural elements with contemporary living, nestled among the trees with expansive water views and access. Expansive gourmet kitchen with a room sized pantry, oversized living room with stone fireplace and soaring ceilings and newer sunroom create a magical space with sliding doors to the multi-level deck and views from just about everywhere. The first floor boasts 2 additional bedrooms, one with built-ins for a kitchenette, and massive bathroom set up to be completely separated from the rest of the house making it ideal for an owners suite, in-law suite, guest suite, or multi-generational living. Large laundry/utility room and plenty of closet space on the first floor including a powder room, lend to easy living. The second floor owner\'s suite with walk-in closet, oversized bathroom with stall shower and garden tub and bonus space create a stunning retreat. With an additional bedrrom and full bathroom, there is plenty of privacy for family and guests. Use the multiple out-building for gardening, entertaining, or storage for all you water toys. Cedar Lane is ready for you to live your best life! Please see agent notes for more information.