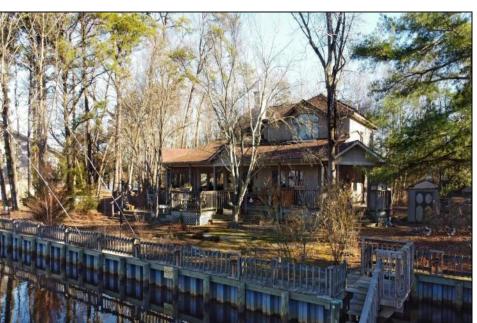

## **COMMENTS**

Waterfront living in magnificent Mullica Township! This lovingly maintained property fronts the canal, just one property off the Mullica River, across from Crowley\'s Landing and walking distance to The Riverview at Sweetwater Marina and River Deck...don\'t miss this opportunity to live the dream! Built in 1976 and beautifully updated over the years, this 3100 sq. ft property incorporates natural elements with contemporary living, nestled among the trees with expansive water views and access. Expansive gourmet kitchen with a room sized pantry, oversized living room with stone fireplace and soaring ceilings and newer sunroom create a magical space with sliding doors to the multi-level deck and views from just about everywhere. The first floor boasts 2 additional bedrooms, one with built-ins for a kitchenette, and massive bathroom set up to be completely separated from the rest of the house making it ideal for an owners suite, in-law suite, guest suite, or multi-generational living. Large laundry/utility room and plenty of closet space on the first floor including a powder room, lend to easy living. The second floor owner\'s suite with walk-in closet, oversized bathroom with stall shower and garden tub and bonus space create a stunning retreat. With an additional bedrrom and full bathroom, there is plenty of privacy for family and guests. Use the multiple out-building for gardening, entertaining, or storage for all you water toys. Cedar Lane is ready for you to live your best life! Please see agent notes for more information.