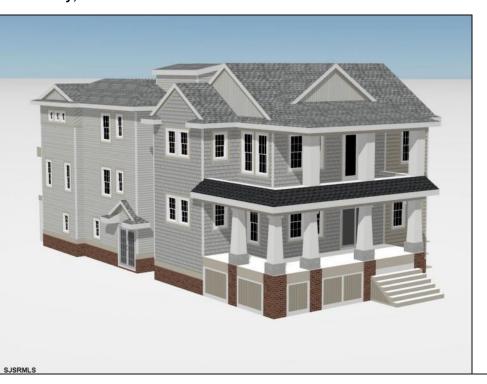

## COMMENTS

Located in the desirable Southend less then 2 blocks to the beach, this Meticulously crafted new construction 2nd Floor unit will feature 5 sprawling bedrooms and 3 full bathrooms and powder room. Features to include Gourmet custom kitchen with top of the line cabinetry, granite counters, stainless steel appliances, custom tile back splash and beverage fridge in center island with extra seating for guests. Boasting a huge great room for entertaining with a gas fireplace, there is ample room for dining and a huge kitchen to whip up meals for the whole family. Other bells & whistles include ELEVATOR, gas heat, central air, ceiling fans, walk in closet, front & rear covered decks, two car attached garage, cabana, ROOF TOP DECK and more! Developed with the highest quality yet low maintenance building materials, this unit will have excellent craftsmanship. Great location for rental potential! Time to pick colors and make personal selections!