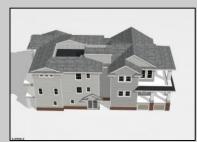

## COMMENTS

Located in the desirable Southend less then 2 blocks to the beach, this Meticulously crafted new construction 2nd Floor unit will feature 5 sprawling bedrooms and 3 full bathrooms and powder room. Features to include Gourmet custom kitchen with top of the line cabinetry, granite counters, stainless steel appliances, custom tile back splash and beverage fridge in center island with extra seating for guests. Boasting a huge great room for entertaining with a gas fireplace, there is ample room for dining and a huge kitchen to whip up meals for the whole family. Other bells & whistles include ELEVATOR, gas heat, central air, ceiling fans, walk in closet, front & rear covered decks, two car attached garage, cabana, ROOF TOP DECK and more! Developed with the highest quality yet low maintenance building materials, this unit will have excellent craftsmanship. Great location for rental potential! Time to pick colors and make personal selections!