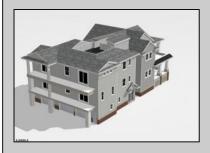

## COMMENTS

Located in the desirable Southend less then 2 blocks to the beach, this Meticulously crafted new construction 2nd Floor unit will feature 5 sprawling bedrooms and 3 full bathrooms and powder room. Features to include Gourmet custom kitchen with top of the line cabinetry, granite counters, stainless steel appliances, custom tile back splash and beverage fridge in center island with extra seating for guests. Boasting a huge great room for entertaining with a gas fireplace, there is ample room for dining and a huge kitchen to whip up meals for the whole family. Other bells & whistles include ELEVATOR, gas heat, central air, ceiling fans, walk in closet, front & rear covered decks, two car attached garage, cabana, ROOF TOP DECK and more! Developed with the highest quality yet low maintenance building materials, this unit will have excellent craftsmanship. Great location for rental potential! Time to pick colors and make personal selections!