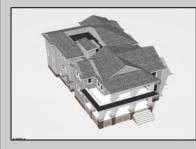

## COMMENTS

Located in the desirable Southend less then 2 blocks to the beach, this Meticulously crafted new construction 2nd Floor unit will feature 5 sprawling bedrooms and 3 full bathrooms and powder room. Features to include Gourmet custom kitchen with top of the line cabinetry, granite counters, stainless steel appliances, custom tile back splash and beverage fridge in center island with extra seating for guests. Boasting a huge great room for entertaining with a gas fireplace, there is ample room for dining and a huge kitchen to whip up meals for the whole family. Other bells & whistles include ELEVATOR, gas heat, central air, ceiling fans, walk in closet, front & rear covered decks, two car attached garage, cabana, ROOF TOP DECK and more! Developed with the highest quality yet low maintenance building materials, this unit will have excellent craftsmanship. Great location for rental potential! Time to pick colors and make personal selections!