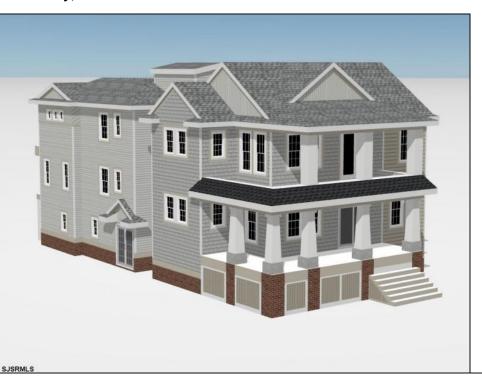

## COMMENTS

Located in the desirable Southend less then 2 blocks to the beach, this Meticulously crafted new construction 2nd Floor unit will feature 5 sprawling bedrooms and 3 full bathrooms and powder room. Features to include Gourmet custom kitchen with top of the line cabinetry, granite counters, stainless steel appliances, custom tile back splash and beverage fridge in center island with extra seating for guests. Boasting a huge great room for entertaining with a gas fireplace, there is ample room for dining and a huge kitchen to whip up meals for the whole family. Other bells & whistles include ELEVATOR, gas heat, central air, ceiling fans, walk in closet, front & rear covered decks, two car attached garage, cabana, ROOF TOP DECK and more! Developed with the highest quality yet low maintenance building materials, this unit will have excellent craftsmanship. Great location for rental potential! Time to pick colors and make personal selections!