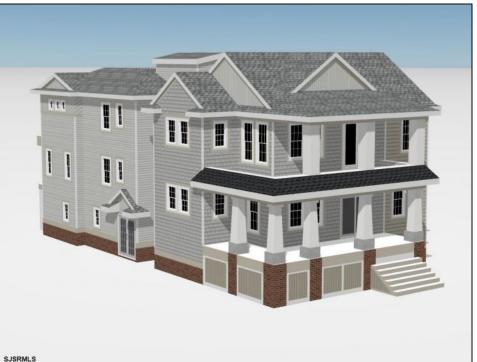

## **COMMENTS**

Located in the desirable Southend less then 2 blocks to the beach, this Meticulously crafted new construction 2nd Floor unit will feature 5 sprawling bedrooms and 3 full bathrooms and powder room. Features to include Gourmet custom kitchen with top of the line cabinetry, granite counters, stainless steel appliances, custom tile back splash and beverage fridge in center island with extra seating for guests. Boasting a huge great room for entertaining with a gas fireplace, there is ample room for dining and a huge kitchen to whip up meals for the whole family. Other bells & whistles include ELEVATOR, gas heat, central air, ceiling fans, walk in closet, front & rear covered decks, two car attached garage, cabana, ROOF TOP DECK and more! Developed with the highest quality yet low maintenance building materials, this unit will have excellent craftsmanship. Great location for rental potential! Time to pick colors and make personal selections!