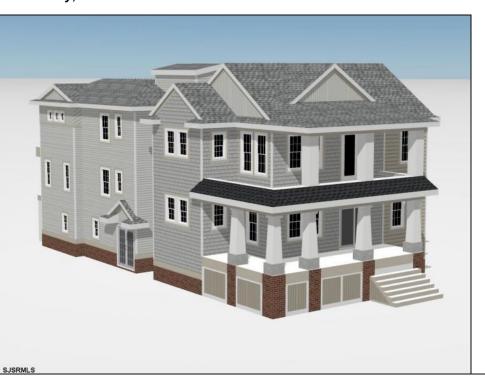

## COMMENTS

Located in the desirable Southend less then 2 blocks to the beach, this Meticulously crafted new construction 2nd Floor unit will feature 5 sprawling bedrooms and 3 full bathrooms and powder room. Features to include Gourmet custom kitchen with top of the line cabinetry, granite counters, stainless steel appliances, custom tile back splash and beverage fridge in center island with extra seating for guests. Boasting a huge great room for entertaining with a gas fireplace, there is ample room for dining and a huge kitchen to whip up meals for the whole family. Other bells & whistles include ELEVATOR, gas heat, central air, ceiling fans, walk in closet, front & rear covered decks, two car attached garage, cabana, ROOF TOP DECK and more! Developed with the highest quality yet low maintenance building materials, this unit will have excellent craftsmanship. Great location for rental potential! Time to pick colors and make personal selections!