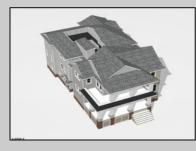

## COMMENTS

Located in the desirable Southend less then 2 blocks to the beach, this Meticulously crafted new construction 2nd Floor unit will feature 5 sprawling bedrooms and 3 full bathrooms and powder room. Features to include Gourmet custom kitchen with top of the line cabinetry, granite counters, stainless steel appliances, custom tile back splash and beverage fridge in center island with extra seating for guests. Boasting a huge great room for entertaining with a gas fireplace, there is ample room for dining and a huge kitchen to whip up meals for the whole family. Other bells & whistles include ELEVATOR, gas heat, central air, ceiling fans, walk in closet, front & rear covered decks, two car attached garage, cabana, ROOF TOP DECK and more! Developed with the highest quality yet low maintenance building materials, this unit will have excellent craftsmanship. Great location for rental potential! Time to pick colors and make personal selections!