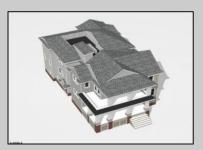

## **COMMENTS**

Located in the desirable Southend less then 2 blocks to the beach, this Meticulously crafted new construction 2nd Floor unit will feature 5 sprawling bedrooms and 3 full bathrooms and powder room. Features to include Gourmet custom kitchen with top of the line cabinetry, granite counters, stainless steel appliances, custom tile back splash and beverage fridge in center island with extra seating for guests. Boasting a huge great room for entertaining with a gas fireplace, there is ample room for dining and a huge kitchen to whip up meals for the whole family. Other bells & whistles include ELEVATOR, gas heat, central air, ceiling fans, walk in closet, front & rear covered decks, two car attached garage, cabana, ROOF TOP DECK and more! Developed with the highest quality yet low maintenance building materials, this unit will have excellent craftsmanship. Great location for rental potential! Time to pick colors and make personal selections!