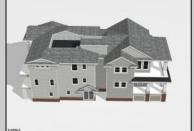

## **COMMENTS**

Located in the desirable Southend less then 2 blocks to the beach, this Meticulously crafted new construction 2nd Floor unit will feature 5 sprawling bedrooms and 3 full bathrooms and powder room. Features to include Gourmet custom kitchen with top of the line cabinetry, granite counters, stainless steel appliances, custom tile back splash and beverage fridge in center island with extra seating for guests. Boasting a huge great room for entertaining with a gas fireplace, there is ample room for dining and a huge kitchen to whip up meals for the whole family. Other bells & whistles include ELEVATOR, gas heat, central air, ceiling fans, walk in closet, front & rear covered decks, two car attached garage, cabana, ROOF TOP DECK and more! Developed with the highest quality yet low maintenance building materials, this unit will have excellent craftsmanship. Great location for rental potential! Time to pick colors and make personal selections!