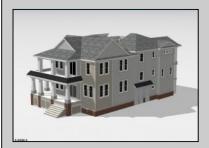

## **COMMENTS**

Located in the desirable Southend less then 2 blocks to the beach, this Meticulously crafted new construction 2nd Floor unit will feature 5 sprawling bedrooms and 3 full bathrooms and powder room. Features to include Gourmet custom kitchen with top of the line cabinetry, granite counters, stainless steel appliances, custom tile back splash and beverage fridge in center island with extra seating for guests. Boasting a huge great room for entertaining with a gas fireplace, there is ample room for dining and a huge kitchen to whip up meals for the whole family. Other bells & whistles include ELEVATOR, gas heat, central air, ceiling fans, walk in closet, front & rear covered decks, two car attached garage, cabana, ROOF TOP DECK and more! Developed with the highest quality yet low maintenance building materials, this unit will have excellent craftsmanship. Great location for rental potential! Time to pick colors and make personal selections!