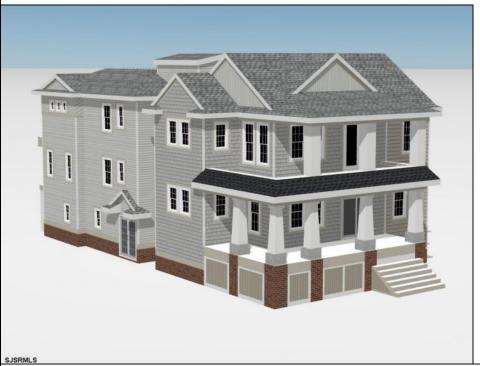

## **COMMENTS**

Located in the desirable Southend less then 2 blocks to the beach, this Meticulously crafted new construction 2nd Floor unit will feature 5 sprawling bedrooms and 3 full bathrooms and powder room. Features to include Gourmet custom kitchen with top of the line cabinetry, granite counters, stainless steel appliances, custom tile back splash and beverage fridge in center island with extra seating for guests. Boasting a huge great room for entertaining with a gas fireplace, there is ample room for dining and a huge kitchen to whip up meals for the whole family. Other bells & whistles include ELEVATOR, gas heat, central air, ceiling fans, walk in closet, front & rear covered decks, two car attached garage, cabana, ROOF TOP DECK and more! Developed with the highest quality yet low maintenance building materials, this unit will have excellent craftsmanship. Great location for rental potential! Time to pick colors and make personal selections!

## PROPERTY DETAILS

Exterior Vinyl ParkingGarage Attached Garage Two Car OtherRooms
Dining Area
Eat In Kitchen
Laundry/Utility Room

InteriorFeatures Cathedral Ceiling(s) Elevator Fireplace(s) Foyer Kitchen Center Island Master Bath Walk in/Cedar Closet