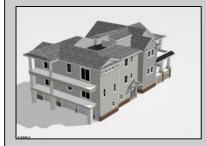

## **COMMENTS**

Located in the desirable Southend less then 2 blocks to the beach, this Meticulously crafted new construction 2nd Floor unit will feature 5 sprawling bedrooms and 3 full bathrooms and powder room. Features to include Gourmet custom kitchen with top of the line cabinetry, granite counters, stainless steel appliances, custom tile back splash and beverage fridge in center island with extra seating for guests. Boasting a huge great room for entertaining with a gas fireplace, there is ample room for dining and a huge kitchen to whip up meals for the whole family. Other bells & whistles include ELEVATOR, gas heat, central air, ceiling fans, walk in closet, front & rear covered decks, two car attached garage, cabana, ROOF TOP DECK and more! Developed with the highest quality yet low maintenance building materials, this unit will have excellent craftsmanship. Great location for rental potential! Time to pick colors and make personal selections!