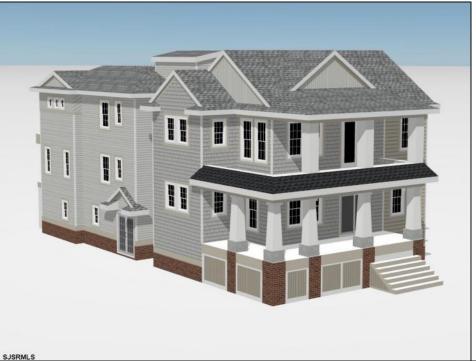

## **COMMENTS**

Located in the desirable Southend less then 2 blocks to the beach, this Meticulously crafted new construction 2nd Floor unit will feature 5 sprawling bedrooms and 3 full bathrooms and powder room. Features to include Gourmet custom kitchen with top of the line cabinetry, granite counters, stainless steel appliances, custom tile back splash and beverage fridge in center island with extra seating for guests. Boasting a huge great room for entertaining with a gas fireplace, there is ample room for dining and a huge kitchen to whip up meals for the whole family. Other bells & whistles include ELEVATOR, gas heat, central air, ceiling fans, walk in closet, front & rear covered decks, two car attached garage, cabana, ROOF TOP DECK and more! Developed with the highest quality yet low maintenance building materials, this unit will have excellent craftsmanship. Great location for rental potential! Time to pick colors and make personal selections!