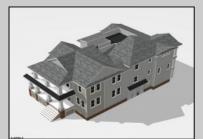

## COMMENTS

Located in the desirable Southend less then 2 blocks to the beach, this Meticulously crafted new construction 2nd Floor unit will feature 5 sprawling bedrooms and 3 full bathrooms and powder room. Features to include Gourmet custom kitchen with top of the line cabinetry, granite counters, stainless steel appliances, custom tile back splash and beverage fridge in center island with extra seating for guests. Boasting a huge great room for entertaining with a gas fireplace, there is ample room for dining and a huge kitchen to whip up meals for the whole family. Other bells & whistles include ELEVATOR, gas heat, central air, ceiling fans, walk in closet, front & rear covered decks, two car attached garage, cabana, ROOF TOP DECK and more! Developed with the highest quality yet low maintenance building materials, this unit will have excellent craftsmanship. Great location for rental potential! Time to pick colors and make personal selections!

Exterior Vinyl PROPERTY DETAILS ParkingGarage OtherRoom Attached Garage Dining Area Two Car Eat In Kitch

OtherRooms Dining Area Eat In Kitchen Laundry/Utility Room

InteriorFeatures Cathedral Ceiling(s) Elevator Fireplace(s) Foyer Kitchen Center Island Master Bath Walk in/Cedar Closet