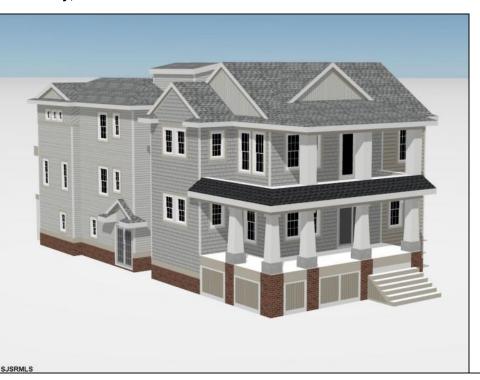

## COMMENTS

Located in the desirable Southend less then 2 blocks to the beach, this Meticulously crafted new construction 2nd Floor unit will feature 5 sprawling bedrooms and 3 full bathrooms and powder room. Features to include Gourmet custom kitchen with top of the line cabinetry, granite counters, stainless steel appliances, custom tile back splash and beverage fridge in center island with extra seating for guests. Boasting a huge great room for entertaining with a gas fireplace, there is ample room for dining and a huge kitchen to whip up meals for the whole family. Other bells & whistles include ELEVATOR, gas heat, central air, ceiling fans, walk in closet, front & rear covered decks, two car attached garage, cabana, ROOF TOP DECK and more! Developed with the highest quality yet low maintenance building materials, this unit will have excellent craftsmanship. Great location for rental potential! Time to pick colors and make personal selections!

Exterior Vinyl PROPERTY DETAILS ParkingGarage OtherRoom Attached Garage Dining Area Two Car Eat In Kitch

OtherRooms Dining Area Eat In Kitchen Laundry/Utility Room

InteriorFeatures Cathedral Ceiling(s) Elevator Fireplace(s) Foyer Kitchen Center Island Master Bath Walk in/Cedar Closet