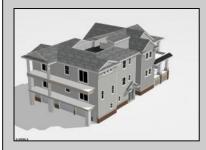

## **COMMENTS**

Located in the desirable Southend less then 2 blocks to the beach, this Meticulously crafted new construction 2nd Floor unit will feature 5 sprawling bedrooms and 3 full bathrooms and powder room. Features to include Gourmet custom kitchen with top of the line cabinetry, granite counters, stainless steel appliances, custom tile back splash and beverage fridge in center island with extra seating for guests. Boasting a huge great room for entertaining with a gas fireplace, there is ample room for dining and a huge kitchen to whip up meals for the whole family. Other bells & whistles include ELEVATOR, gas heat, central air, ceiling fans, walk in closet, front & rear covered decks, two car attached garage, cabana, ROOF TOP DECK and more! Developed with the highest quality yet low maintenance building materials, this unit will have excellent craftsmanship. Great location for rental potential! Time to pick colors and make personal selections!