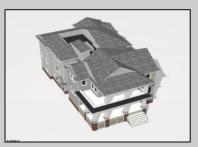

## **COMMENTS**

Located in the desirable Southend less then 2 blocks to the beach, this Meticulously crafted new construction 2nd Floor unit will feature 5 sprawling bedrooms and 3 full bathrooms and powder room. Features to include Gourmet custom kitchen with top of the line cabinetry, granite counters, stainless steel appliances, custom tile back splash and beverage fridge in center island with extra seating for guests. Boasting a huge great room for entertaining with a gas fireplace, there is ample room for dining and a huge kitchen to whip up meals for the whole family. Other bells & whistles include ELEVATOR, gas heat, central air, ceiling fans, walk in closet, front & rear covered decks, two car attached garage, cabana, ROOF TOP DECK and more! Developed with the highest quality yet low maintenance building materials, this unit will have excellent craftsmanship. Great location for rental potential! Time to pick colors and make personal selections!