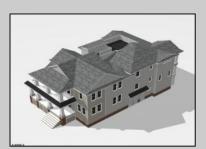

## **COMMENTS**

Located in the desirable Southend less then 2 blocks to the beach, this Meticulously crafted new construction 2nd Floor unit will feature 5 sprawling bedrooms and 3 full bathrooms and powder room. Features to include Gourmet custom kitchen with top of the line cabinetry, granite counters, stainless steel appliances, custom tile back splash and beverage fridge in center island with extra seating for guests. Boasting a huge great room for entertaining with a gas fireplace, there is ample room for dining and a huge kitchen to whip up meals for the whole family. Other bells & whistles include ELEVATOR, gas heat, central air, ceiling fans, walk in closet, front & rear covered decks, two car attached garage, cabana, ROOF TOP DECK and more! Developed with the highest quality yet low maintenance building materials, this unit will have excellent craftsmanship. Great location for rental potential! Time to pick colors and make personal selections!

## PROPERTY DETAILS

Exterior Park Vinyl Attac

ParkingGarage Attached Garage Two Car OtherRooms
Dining Area
Eat In Kitchen
Laundry/Utility Room

InteriorFeatures Cathedral Ceiling(s) Elevator Fireplace(s) Foyer Kitchen Center Island Master Bath