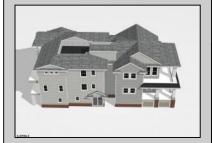

## **COMMENTS**

Located in the desirable Southend less then 2 blocks to the beach, this Meticulously crafted new construction 2nd Floor unit will feature 5 sprawling bedrooms and 3 full bathrooms and powder room. Features to include Gourmet custom kitchen with top of the line cabinetry, granite counters, stainless steel appliances, custom tile back splash and beverage fridge in center island with extra seating for guests. Boasting a huge great room for entertaining with a gas fireplace, there is ample room for dining and a huge kitchen to whip up meals for the whole family. Other bells & whistles include ELEVATOR, gas heat, central air, ceiling fans, walk in closet, front & rear covered decks, two car attached garage, cabana, ROOF TOP DECK and more! Developed with the highest quality yet low maintenance building materials, this unit will have excellent craftsmanship. Great location for rental potential! Time to pick colors and make personal selections!