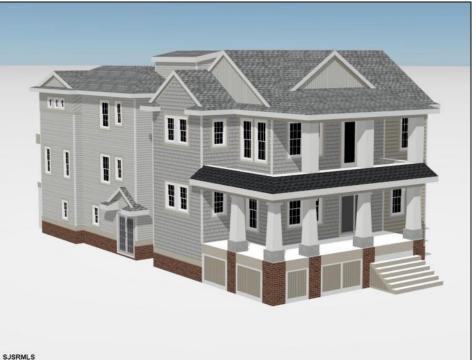

## **COMMENTS**

Located in the desirable Southend less then 2 blocks to the beach, this Meticulously crafted new construction 2nd Floor unit will feature 5 sprawling bedrooms and 3 full bathrooms and powder room. Features to include Gourmet custom kitchen with top of the line cabinetry, granite counters, stainless steel appliances, custom tile back splash and beverage fridge in center island with extra seating for guests. Boasting a huge great room for entertaining with a gas fireplace, there is ample room for dining and a huge kitchen to whip up meals for the whole family. Other bells & whistles include ELEVATOR, gas heat, central air, ceiling fans, walk in closet, front & rear covered decks, two car attached garage, cabana, ROOF TOP DECK and more! Developed with the highest quality yet low maintenance building materials, this unit will have excellent craftsmanship. Great location for rental potential! Time to pick colors and make personal selections!

## PROPERTY DETAILS

Exterior Park Vinyl Attac

ParkingGarage Attached Garage Two Car OtherRooms
Dining Area
Eat In Kitchen
Laundry/Utility Room

InteriorFeatures Cathedral Ceiling(s) Elevator Fireplace(s) Foyer Kitchen Center Island Master Bath