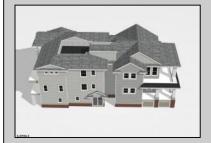

## **COMMENTS**

Located in the desirable Southend less then 2 blocks to the beach, this Meticulously crafted new construction 2nd Floor unit will feature 5 sprawling bedrooms and 3 full bathrooms and powder room. Features to include Gourmet custom kitchen with top of the line cabinetry, granite counters, stainless steel appliances, custom tile back splash and beverage fridge in center island with extra seating for guests. Boasting a huge great room for entertaining with a gas fireplace, there is ample room for dining and a huge kitchen to whip up meals for the whole family. Other bells & whistles include ELEVATOR, gas heat, central air, ceiling fans, walk in closet, front & rear covered decks, two car attached garage, cabana, ROOF TOP DECK and more! Developed with the highest quality yet low maintenance building materials, this unit will have excellent craftsmanship. Great location for rental potential! Time to pick colors and make personal selections!