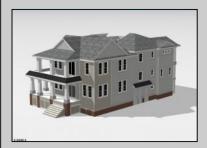

## **COMMENTS**

Located in the desirable Southend less then 2 blocks to the beach, this Meticulously crafted new construction 2nd Floor unit will feature 5 sprawling bedrooms and 3 full bathrooms and powder room. Features to include Gourmet custom kitchen with top of the line cabinetry, granite counters, stainless steel appliances, custom tile back splash and beverage fridge in center island with extra seating for guests. Boasting a huge great room for entertaining with a gas fireplace, there is ample room for dining and a huge kitchen to whip up meals for the whole family. Other bells & whistles include ELEVATOR, gas heat, central air, ceiling fans, walk in closet, front & rear covered decks, two car attached garage, cabana, ROOF TOP DECK and more! Developed with the highest quality yet low maintenance building materials, this unit will have excellent craftsmanship. Great location for rental potential! Time to pick colors and make personal selections!