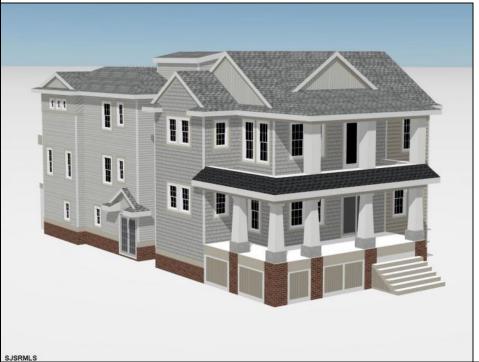

## **COMMENTS**

Located in the desirable Southend less then 2 blocks to the beach, this Meticulously crafted new construction 2nd Floor unit will feature 5 sprawling bedrooms and 3 full bathrooms and powder room. Features to include Gourmet custom kitchen with top of the line cabinetry, granite counters, stainless steel appliances, custom tile back splash and beverage fridge in center island with extra seating for guests. Boasting a huge great room for entertaining with a gas fireplace, there is ample room for dining and a huge kitchen to whip up meals for the whole family. Other bells & whistles include ELEVATOR, gas heat, central air, ceiling fans, walk in closet, front & rear covered decks, two car attached garage, cabana, ROOF TOP DECK and more! Developed with the highest quality yet low maintenance building materials, this unit will have excellent craftsmanship. Great location for rental potential! Time to pick colors and make personal selections!