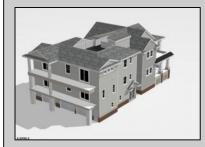

## **COMMENTS**

Located in the desirable Southend less then 2 blocks to the beach, this Meticulously crafted new construction 2nd Floor unit will feature 5 sprawling bedrooms and 3 full bathrooms and powder room. Features to include Gourmet custom kitchen with top of the line cabinetry, granite counters, stainless steel appliances, custom tile back splash and beverage fridge in center island with extra seating for guests. Boasting a huge great room for entertaining with a gas fireplace, there is ample room for dining and a huge kitchen to whip up meals for the whole family. Other bells & whistles include ELEVATOR, gas heat, central air, ceiling fans, walk in closet, front & rear covered decks, two car attached garage, cabana, ROOF TOP DECK and more! Developed with the highest quality yet low maintenance building materials, this unit will have excellent craftsmanship. Great location for rental potential! Time to pick colors and make personal selections!