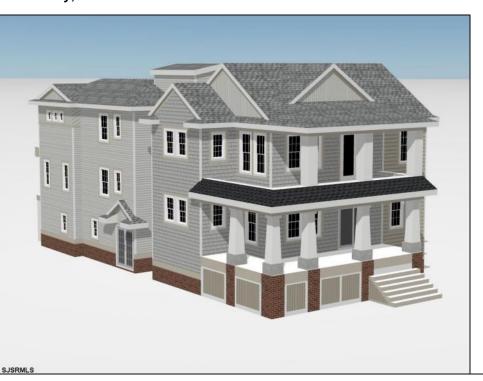

## 4238 Asbury Avenue Ocean City, NJ 08226

Asking \$2,499,900.00

## COMMENTS

Located in the desirable Southend less then 2 blocks to the beach, this Meticulously crafted new construction 2nd Floor unit will feature 5 sprawling bedrooms and 3 full bathrooms and powder room. Features to include Gourmet custom kitchen with top of the line cabinetry, granite counters, stainless steel appliances, custom tile back splash and beverage fridge in center island with extra seating for guests. Boasting a huge great room for entertaining with a gas fireplace, there is ample room for dining and a huge kitchen to whip up meals for the whole family. Other bells & whistles include ELEVATOR, gas heat, central air, ceiling fans, walk in closet, front & rear covered decks, two car attached garage, cabana, ROOF TOP DECK and more! Developed with the highest quality yet low maintenance building materials, this unit will have excellent craftsmanship. Great location for rental potential! Time to pick colors and make personal selections!