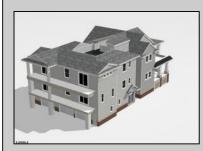

## **COMMENTS**

Located in the desirable Southend less then 2 blocks to the beach, this Meticulously crafted new construction 2nd Floor unit will feature 5 sprawling bedrooms and 3 full bathrooms and powder room. Features to include Gourmet custom kitchen with top of the line cabinetry, granite counters, stainless steel appliances, custom tile back splash and beverage fridge in center island with extra seating for guests. Boasting a huge great room for entertaining with a gas fireplace, there is ample room for dining and a huge kitchen to whip up meals for the whole family. Other bells & whistles include ELEVATOR, gas heat, central air, ceiling fans, walk in closet, front & rear covered decks, two car attached garage, cabana, ROOF TOP DECK and more! Developed with the highest quality yet low maintenance building materials, this unit will have excellent craftsmanship. Great location for rental potential! Time to pick colors and make personal selections!