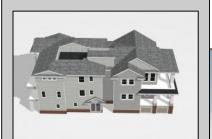

## **COMMENTS**

Located in the desirable Southend less then 2 blocks to the beach, this Meticulously crafted new construction 2nd Floor unit will feature 5 sprawling bedrooms and 3 full bathrooms and powder room. Features to include Gourmet custom kitchen with top of the line cabinetry, granite counters, stainless steel appliances, custom tile back splash and beverage fridge in center island with extra seating for guests. Boasting a huge great room for entertaining with a gas fireplace, there is ample room for dining and a huge kitchen to whip up meals for the whole family. Other bells & whistles include ELEVATOR, gas heat, central air, ceiling fans, walk in closet, front & rear covered decks, two car attached garage, cabana, ROOF TOP DECK and more! Developed with the highest quality yet low maintenance building materials, this unit will have excellent craftsmanship. Great location for rental potential! Time to pick colors and make personal selections!