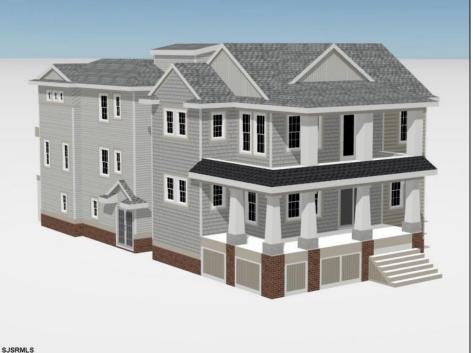

## **COMMENTS**

Located in the desirable Southend less then 2 blocks to the beach, this Meticulously crafted new construction 2nd Floor unit will feature 5 sprawling bedrooms and 3 full bathrooms and powder room. Features to include Gourmet custom kitchen with top of the line cabinetry, granite counters, stainless steel appliances, custom tile back splash and beverage fridge in center island with extra seating for guests. Boasting a huge great room for entertaining with a gas fireplace, there is ample room for dining and a huge kitchen to whip up meals for the whole family. Other bells & whistles include ELEVATOR, gas heat, central air, ceiling fans, walk in closet, front & rear covered decks, two car attached garage, cabana, ROOF TOP DECK and more! Developed with the highest quality yet low maintenance building materials, this unit will have excellent craftsmanship. Great location for rental potential! Time to pick colors and make personal selections!

## **PROPERTY DETAILS**

Exterior ParkingGarage Vinyl Attached Garage Two Car

OtherRooms Dining Area Eat In Kitchen Laundry/Utility Room InteriorFeatures Cathedral Ceiling(s) Elevator Fireplace(s) Foyer Kitchen Center Island Master Bath