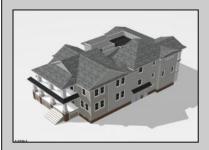

## **COMMENTS**

Located in the desirable Southend less then 2 blocks to the beach, this Meticulously crafted new construction 2nd Floor unit will feature 5 sprawling bedrooms and 3 full bathrooms and powder room. Features to include Gourmet custom kitchen with top of the line cabinetry, granite counters, stainless steel appliances, custom tile back splash and beverage fridge in center island with extra seating for guests. Boasting a huge great room for entertaining with a gas fireplace, there is ample room for dining and a huge kitchen to whip up meals for the whole family. Other bells & whistles include ELEVATOR, gas heat, central air, ceiling fans, walk in closet, front & rear covered decks, two car attached garage, cabana, ROOF TOP DECK and more! Developed with the highest quality yet low maintenance building materials, this unit will have excellent craftsmanship. Great location for rental potential! Time to pick colors and make personal selections!