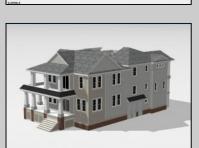

## **COMMENTS**

Located in the desirable Southend less then 2 blocks to the beach, this Meticulously crafted new construction 2nd Floor unit will feature 5 sprawling bedrooms and 3 full bathrooms and powder room. Features to include Gourmet custom kitchen with top of the line cabinetry, granite counters, stainless steel appliances, custom tile back splash and beverage fridge in center island with extra seating for guests. Boasting a huge great room for entertaining with a gas fireplace, there is ample room for dining and a huge kitchen to whip up meals for the whole family. Other bells & whistles include ELEVATOR, gas heat, central air, ceiling fans, walk in closet, front & rear covered decks, two car attached garage, cabana, ROOF TOP DECK and more! Developed with the highest quality yet low maintenance building materials, this unit will have excellent craftsmanship. Great location for rental potential! Time to pick colors and make personal selections!