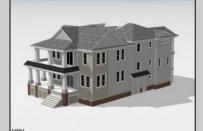

## COMMENTS

Located in the desirable Southend less then 2 blocks to the beach, this Meticulously crafted new construction 2nd Floor unit will feature 5 sprawling bedrooms and 3 full bathrooms and powder room. Features to include Gourmet custom kitchen with top of the line cabinetry, granite counters, stainless steel appliances, custom tile back splash and beverage fridge in center island with extra seating for guests. Boasting a huge great room for entertaining with a gas fireplace, there is ample room for dining and a huge kitchen to whip up meals for the whole family. Other bells & whistles include ELEVATOR, gas heat, central air, ceiling fans, walk in closet, front & rear covered decks, two car attached garage, cabana, ROOF TOP DECK and more! Developed with the highest quality yet low maintenance building materials, this unit will have excellent craftsmanship. Great location for rental potential! Time to pick colors and make personal selections!