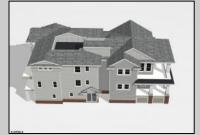

## **COMMENTS**

Located in the desirable Southend less then 2 blocks to the beach, this Meticulously crafted new construction 2nd Floor unit will feature 5 sprawling bedrooms and 3 full bathrooms and powder room. Features to include Gourmet custom kitchen with top of the line cabinetry, granite counters, stainless steel appliances, custom tile back splash and beverage fridge in center island with extra seating for guests. Boasting a huge great room for entertaining with a gas fireplace, there is ample room for dining and a huge kitchen to whip up meals for the whole family. Other bells & whistles include ELEVATOR, gas heat, central air, ceiling fans, walk in closet, front & rear covered decks, two car attached garage, cabana, ROOF TOP DECK and more! Developed with the highest quality yet low maintenance building materials, this unit will have excellent craftsmanship. Great location for rental potential! Time to pick colors and make personal selections!