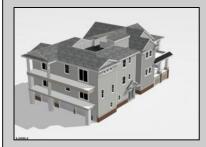

## **COMMENTS**

Located in the desirable Southend less then 2 blocks to the beach, this Meticulously crafted new construction 2nd Floor unit will feature 5 sprawling bedrooms and 3 full bathrooms and powder room. Features to include Gourmet custom kitchen with top of the line cabinetry, granite counters, stainless steel appliances, custom tile back splash and beverage fridge in center island with extra seating for guests. Boasting a huge great room for entertaining with a gas fireplace, there is ample room for dining and a huge kitchen to whip up meals for the whole family. Other bells & whistles include ELEVATOR, gas heat, central air, ceiling fans, walk in closet, front & rear covered decks, two car attached garage, cabana, ROOF TOP DECK and more! Developed with the highest quality yet low maintenance building materials, this unit will have excellent craftsmanship. Great location for rental potential! Time to pick colors and make personal selections!