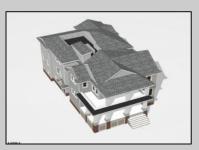

## **COMMENTS**

Located in the desirable Southend less then 2 blocks to the beach, this Meticulously crafted new construction 2nd Floor unit will feature 5 sprawling bedrooms and 3 full bathrooms and powder room. Features to include Gourmet custom kitchen with top of the line cabinetry, granite counters, stainless steel appliances, custom tile back splash and beverage fridge in center island with extra seating for guests. Boasting a huge great room for entertaining with a gas fireplace, there is ample room for dining and a huge kitchen to whip up meals for the whole family. Other bells & whistles include ELEVATOR, gas heat, central air, ceiling fans, walk in closet, front & rear covered decks, two car attached garage, cabana, ROOF TOP DECK and more! Developed with the highest quality yet low maintenance building materials, this unit will have excellent craftsmanship. Great location for rental potential! Time to pick colors and make personal selections!