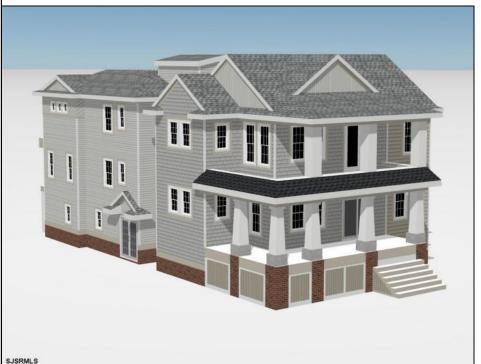

## **COMMENTS**

Located in the desirable Southend less then 2 blocks to the beach, this Meticulously crafted new construction 2nd Floor unit will feature 5 sprawling bedrooms and 3 full bathrooms and powder room. Features to include Gourmet custom kitchen with top of the line cabinetry, granite counters, stainless steel appliances, custom tile back splash and beverage fridge in center island with extra seating for guests. Boasting a huge great room for entertaining with a gas fireplace, there is ample room for dining and a huge kitchen to whip up meals for the whole family. Other bells & whistles include ELEVATOR, gas heat, central air, ceiling fans, walk in closet, front & rear covered decks, two car attached garage, cabana, ROOF TOP DECK and more! Developed with the highest quality yet low maintenance building materials, this unit will have excellent craftsmanship. Great location for rental potential! Time to pick colors and make personal selections!