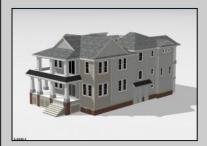

## **COMMENTS**

Located in the desirable Southend less then 2 blocks to the beach, this Meticulously crafted new construction 2nd Floor unit will feature 5 sprawling bedrooms and 3 full bathrooms and powder room. Features to include Gourmet custom kitchen with top of the line cabinetry, granite counters, stainless steel appliances, custom tile back splash and beverage fridge in center island with extra seating for guests. Boasting a huge great room for entertaining with a gas fireplace, there is ample room for dining and a huge kitchen to whip up meals for the whole family. Other bells & whistles include ELEVATOR, gas heat, central air, ceiling fans, walk in closet, front & rear covered decks, two car attached garage, cabana, ROOF TOP DECK and more! Developed with the highest quality yet low maintenance building materials, this unit will have excellent craftsmanship. Great location for rental potential! Time to pick colors and make personal selections!