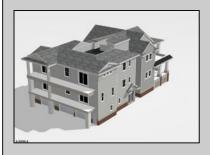

## COMMENTS

Located in the desirable Southend less then 2 blocks to the beach, this Meticulously crafted new construction 2nd Floor unit will feature 5 sprawling bedrooms and 3 full bathrooms and powder room. Features to include Gourmet custom kitchen with top of the line cabinetry, granite counters, stainless steel appliances, custom tile back splash and beverage fridge in center island with extra seating for guests. Boasting a huge great room for entertaining with a gas fireplace, there is ample room for dining and a huge kitchen to whip up meals for the whole family. Other bells & whistles include ELEVATOR, gas heat, central air, ceiling fans, walk in closet, front & rear covered decks, two car attached garage, cabana, ROOF TOP DECK and more! Developed with the highest quality yet low maintenance building materials, this unit will have excellent craftsmanship. Great location for rental potential! Time to pick colors and make personal selections!