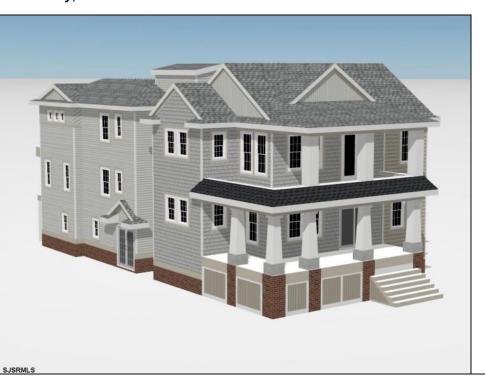

## COMMENTS

Located in the desirable Southend less then 2 blocks to the beach, this Meticulously crafted new construction 2nd Floor unit will feature 5 sprawling bedrooms and 3 full bathrooms and powder room. Features to include Gourmet custom kitchen with top of the line cabinetry, granite counters, stainless steel appliances, custom tile back splash and beverage fridge in center island with extra seating for guests. Boasting a huge great room for entertaining with a gas fireplace, there is ample room for dining and a huge kitchen to whip up meals for the whole family. Other bells & whistles include ELEVATOR, gas heat, central air, ceiling fans, walk in closet, front & rear covered decks, two car attached garage, cabana, ROOF TOP DECK and more! Developed with the highest quality yet low maintenance building materials, this unit will have excellent craftsmanship. Great location for rental potential! Time to pick colors and make personal selections!