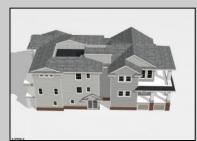

## COMMENTS

Located in the desirable Southend less then 2 blocks to the beach, this Meticulously crafted new construction 2nd Floor unit will feature 5 sprawling bedrooms and 3 full bathrooms and powder room. Features to include Gourmet custom kitchen with top of the line cabinetry, granite counters, stainless steel appliances, custom tile back splash and beverage fridge in center island with extra seating for guests. Boasting a huge great room for entertaining with a gas fireplace, there is ample room for dining and a huge kitchen to whip up meals for the whole family. Other bells & whistles include ELEVATOR, gas heat, central air, ceiling fans, walk in closet, front & rear covered decks, two car attached garage, cabana, ROOF TOP DECK and more! Developed with the highest quality yet low maintenance building materials, this unit will have excellent craftsmanship. Great location for rental potential! Time to pick colors and make personal selections!