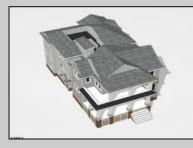

## COMMENTS

Located in the desirable Southend less then 2 blocks to the beach, this Meticulously crafted new construction 2nd Floor unit will feature 5 sprawling bedrooms and 3 full bathrooms and powder room. Features to include Gourmet custom kitchen with top of the line cabinetry, granite counters, stainless steel appliances, custom tile back splash and beverage fridge in center island with extra seating for guests. Boasting a huge great room for entertaining with a gas fireplace, there is ample room for dining and a huge kitchen to whip up meals for the whole family. Other bells & whistles include ELEVATOR, gas heat, central air, ceiling fans, walk in closet, front & rear covered decks, two car attached garage, cabana, ROOF TOP DECK and more! Developed with the highest quality yet low maintenance building materials, this unit will have excellent craftsmanship. Great location for rental potential! Time to pick colors and make personal selections!