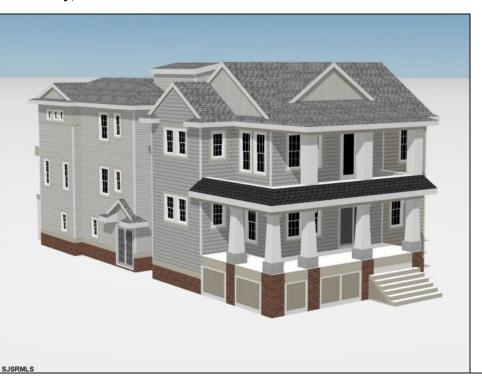

## COMMENTS

Located in the desirable Southend less then 2 blocks to the beach, this Meticulously crafted new construction 2nd Floor unit will feature 5 sprawling bedrooms and 3 full bathrooms and powder room. Features to include Gourmet custom kitchen with top of the line cabinetry, granite counters, stainless steel appliances, custom tile back splash and beverage fridge in center island with extra seating for guests. Boasting a huge great room for entertaining with a gas fireplace, there is ample room for dining and a huge kitchen to whip up meals for the whole family. Other bells & whistles include ELEVATOR, gas heat, central air, ceiling fans, walk in closet, front & rear covered decks, two car attached garage, cabana, ROOF TOP DECK and more! Developed with the highest quality yet low maintenance building materials, this unit will have excellent craftsmanship. Great location for rental potential! Time to pick colors and make personal selections!