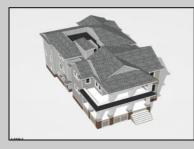

## COMMENTS

Located in the desirable Southend less then 2 blocks to the beach, this Meticulously crafted new construction 2nd Floor unit will feature 5 sprawling bedrooms and 3 full bathrooms and powder room. Features to include Gourmet custom kitchen with top of the line cabinetry, granite counters, stainless steel appliances, custom tile back splash and beverage fridge in center island with extra seating for guests. Boasting a huge great room for entertaining with a gas fireplace, there is ample room for dining and a huge kitchen to whip up meals for the whole family. Other bells & whistles include ELEVATOR, gas heat, central air, ceiling fans, walk in closet, front & rear covered decks, two car attached garage, cabana, ROOF TOP DECK and more! Developed with the highest quality yet low maintenance building materials, this unit will have excellent craftsmanship. Great location for rental potential! Time to pick colors and make personal selections!