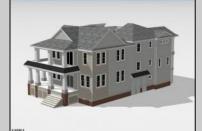

## COMMENTS

Located in the desirable Southend less then 2 blocks to the beach, this Meticulously crafted new construction 2nd Floor unit will feature 5 sprawling bedrooms and 3 full bathrooms and powder room. Features to include Gourmet custom kitchen with top of the line cabinetry, granite counters, stainless steel appliances, custom tile back splash and beverage fridge in center island with extra seating for guests. Boasting a huge great room for entertaining with a gas fireplace, there is ample room for dining and a huge kitchen to whip up meals for the whole family. Other bells & whistles include ELEVATOR, gas heat, central air, ceiling fans, walk in closet, front & rear covered decks, two car attached garage, cabana, ROOF TOP DECK and more! Developed with the highest quality yet low maintenance building materials, this unit will have excellent craftsmanship. Great location for rental potential! Time to pick colors and make personal selections!