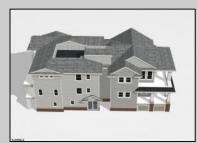

## COMMENTS

Located in the desirable Southend less then 2 blocks to the beach, this Meticulously crafted new construction 2nd Floor unit will feature 5 sprawling bedrooms and 3 full bathrooms and powder room. Features to include Gourmet custom kitchen with top of the line cabinetry, granite counters, stainless steel appliances, custom tile back splash and beverage fridge in center island with extra seating for guests. Boasting a huge great room for entertaining with a gas fireplace, there is ample room for dining and a huge kitchen to whip up meals for the whole family. Other bells & whistles include ELEVATOR, gas heat, central air, ceiling fans, walk in closet, front & rear covered decks, two car attached garage, cabana, ROOF TOP DECK and more! Developed with the highest quality yet low maintenance building materials, this unit will have excellent craftsmanship. Great location for rental potential! Time to pick colors and make personal selections!