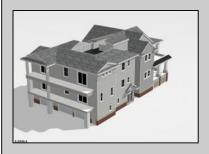

## COMMENTS

Located in the desirable Southend less then 2 blocks to the beach, this Meticulously crafted new construction 2nd Floor unit will feature 5 sprawling bedrooms and 3 full bathrooms and powder room. Features to include Gourmet custom kitchen with top of the line cabinetry, granite counters, stainless steel appliances, custom tile back splash and beverage fridge in center island with extra seating for guests. Boasting a huge great room for entertaining with a gas fireplace, there is ample room for dining and a huge kitchen to whip up meals for the whole family. Other bells & whistles include ELEVATOR, gas heat, central air, ceiling fans, walk in closet, front & rear covered decks, two car attached garage, cabana, ROOF TOP DECK and more! Developed with the highest quality yet low maintenance building materials, this unit will have excellent craftsmanship. Great location for rental potential! Time to pick colors and make personal selections!