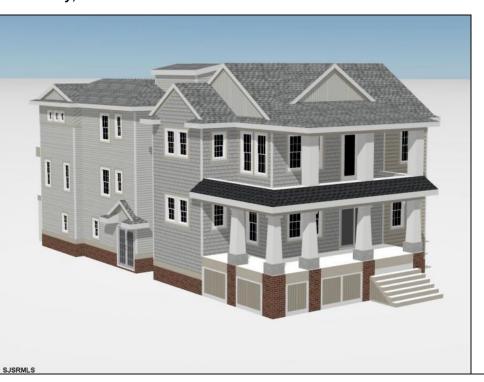

## 4238 Asbury Avenue Ocean City, NJ 08226

Asking \$2,499,900.00

## COMMENTS

Located in the desirable Southend less then 2 blocks to the beach, this Meticulously crafted new construction 2nd Floor unit will feature 5 sprawling bedrooms and 3 full bathrooms and powder room. Features to include Gourmet custom kitchen with top of the line cabinetry, granite counters, stainless steel appliances, custom tile back splash and beverage fridge in center island with extra seating for guests. Boasting a huge great room for entertaining with a gas fireplace, there is ample room for dining and a huge kitchen to whip up meals for the whole family. Other bells & whistles include ELEVATOR, gas heat, central air, ceiling fans, walk in closet, front & rear covered decks, two car attached garage, cabana, ROOF TOP DECK and more! Developed with the highest quality yet low maintenance building materials, this unit will have excellent craftsmanship. Great location for rental potential! Time to pick colors and make personal selections!