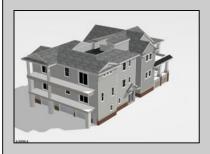

## COMMENTS

Located in the desirable Southend less then 2 blocks to the beach, this Meticulously crafted new construction 2nd Floor unit will feature 5 sprawling bedrooms and 3 full bathrooms and powder room. Features to include Gourmet custom kitchen with top of the line cabinetry, granite counters, stainless steel appliances, custom tile back splash and beverage fridge in center island with extra seating for guests. Boasting a huge great room for entertaining with a gas fireplace, there is ample room for dining and a huge kitchen to whip up meals for the whole family. Other bells & whistles include ELEVATOR, gas heat, central air, ceiling fans, walk in closet, front & rear covered decks, two car attached garage, cabana, ROOF TOP DECK and more! Developed with the highest quality yet low maintenance building materials, this unit will have excellent craftsmanship. Great location for rental potential! Time to pick colors and make personal selections!