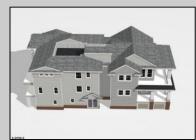

## COMMENTS

Located in the desirable Southend less then 2 blocks to the beach, this Meticulously crafted new construction 2nd Floor unit will feature 5 sprawling bedrooms and 3 full bathrooms and powder room. Features to include Gourmet custom kitchen with top of the line cabinetry, granite counters, stainless steel appliances, custom tile back splash and beverage fridge in center island with extra seating for guests. Boasting a huge great room for entertaining with a gas fireplace, there is ample room for dining and a huge kitchen to whip up meals for the whole family. Other bells & whistles include ELEVATOR, gas heat, central air, ceiling fans, walk in closet, front & rear covered decks, two car attached garage, cabana, ROOF TOP DECK and more! Developed with the highest quality yet low maintenance building materials, this unit will have excellent craftsmanship. Great location for rental potential! Time to pick colors and make personal selections!