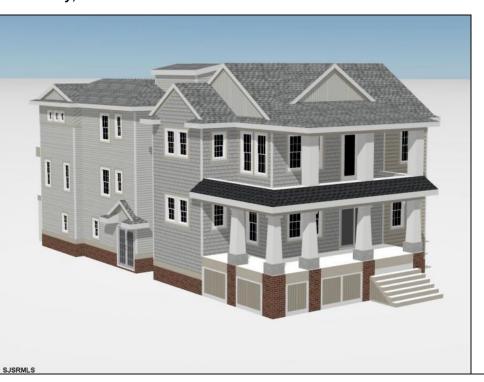

## 4238 Asbury Avenue Ocean City, NJ 08226

Asking \$2,499,900.00

## COMMENTS

Located in the desirable Southend less then 2 blocks to the beach, this Meticulously crafted new construction 2nd Floor unit will feature 5 sprawling bedrooms and 3 full bathrooms and powder room. Features to include Gourmet custom kitchen with top of the line cabinetry, granite counters, stainless steel appliances, custom tile back splash and beverage fridge in center island with extra seating for guests. Boasting a huge great room for entertaining with a gas fireplace, there is ample room for dining and a huge kitchen to whip up meals for the whole family. Other bells & whistles include ELEVATOR, gas heat, central air, ceiling fans, walk in closet, front & rear covered decks, two car attached garage, cabana, ROOF TOP DECK and more! Developed with the highest quality yet low maintenance building materials, this unit will have excellent craftsmanship. Great location for rental potential! Time to pick colors and make personal selections!

## Exterior Vinyl

PROPERTY DETAILS ParkingGarage OtherRoom Attached Garage Dining Area Two Car Eat In Kitch

OtherRooms Dining Area Eat In Kitchen Laundry/Utility Room

InteriorFeatures Cathedral Ceiling(s) Elevator Fireplace(s) Foyer Kitchen Center Island Master Bath Walk in/Cedar Closet