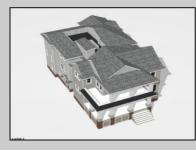

## COMMENTS

Located in the desirable Southend less then 2 blocks to the beach, this Meticulously crafted new construction 2nd Floor unit will feature 5 sprawling bedrooms and 3 full bathrooms and powder room. Features to include Gourmet custom kitchen with top of the line cabinetry, granite counters, stainless steel appliances, custom tile back splash and beverage fridge in center island with extra seating for guests. Boasting a huge great room for entertaining with a gas fireplace, there is ample room for dining and a huge kitchen to whip up meals for the whole family. Other bells & whistles include ELEVATOR, gas heat, central air, ceiling fans, walk in closet, front & rear covered decks, two car attached garage, cabana, ROOF TOP DECK and more! Developed with the highest quality yet low maintenance building materials, this unit will have excellent craftsmanship. Great location for rental potential! Time to pick colors and make personal selections!