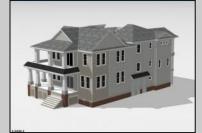

## COMMENTS

Located in the desirable Southend less then 2 blocks to the beach, this Meticulously crafted new construction 2nd Floor unit will feature 5 sprawling bedrooms and 3 full bathrooms and powder room. Features to include Gourmet custom kitchen with top of the line cabinetry, granite counters, stainless steel appliances, custom tile back splash and beverage fridge in center island with extra seating for guests. Boasting a huge great room for entertaining with a gas fireplace, there is ample room for dining and a huge kitchen to whip up meals for the whole family. Other bells & whistles include ELEVATOR, gas heat, central air, ceiling fans, walk in closet, front & rear covered decks, two car attached garage, cabana, ROOF TOP DECK and more! Developed with the highest quality yet low maintenance building materials, this unit will have excellent craftsmanship. Great location for rental potential! Time to pick colors and make personal selections!