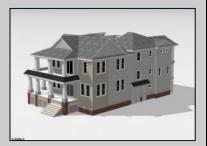

## **COMMENTS**

Located in the desirable Southend less then 2 blocks to the beach, this Meticulously crafted new construction 2nd Floor unit will feature 5 sprawling bedrooms and 3 full bathrooms and powder room. Features to include Gourmet custom kitchen with top of the line cabinetry, granite counters, stainless steel appliances, custom tile back splash and beverage fridge in center island with extra seating for guests. Boasting a huge great room for entertaining with a gas fireplace, there is ample room for dining and a huge kitchen to whip up meals for the whole family. Other bells & whistles include ELEVATOR, gas heat, central air, ceiling fans, walk in closet, front & rear covered decks, two car attached garage, cabana, ROOF TOP DECK and more! Developed with the highest quality yet low maintenance building materials, this unit will have excellent craftsmanship. Great location for rental potential! Time to pick colors and make personal selections!