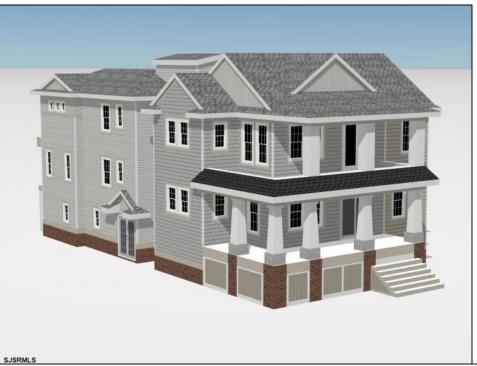

## **COMMENTS**

Located in the desirable Southend less then 2 blocks to the beach, this Meticulously crafted new construction 2nd Floor unit will feature 5 sprawling bedrooms and 3 full bathrooms and powder room. Features to include Gourmet custom kitchen with top of the line cabinetry, granite counters, stainless steel appliances, custom tile back splash and beverage fridge in center island with extra seating for guests. Boasting a huge great room for entertaining with a gas fireplace, there is ample room for dining and a huge kitchen to whip up meals for the whole family. Other bells & whistles include ELEVATOR, gas heat, central air, ceiling fans, walk in closet, front & rear covered decks, two car attached garage, cabana, ROOF TOP DECK and more! Developed with the highest quality yet low maintenance building materials, this unit will have excellent craftsmanship. Great location for rental potential! Time to pick colors and make personal selections!