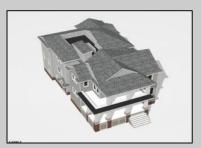

## **COMMENTS**

Located in the desirable Southend less then 2 blocks to the beach, this Meticulously crafted new construction 2nd Floor unit will feature 5 sprawling bedrooms and 3 full bathrooms and powder room. Features to include Gourmet custom kitchen with top of the line cabinetry, granite counters, stainless steel appliances, custom tile back splash and beverage fridge in center island with extra seating for guests. Boasting a huge great room for entertaining with a gas fireplace, there is ample room for dining and a huge kitchen to whip up meals for the whole family. Other bells & whistles include ELEVATOR, gas heat, central air, ceiling fans, walk in closet, front & rear covered decks, two car attached garage, cabana, ROOF TOP DECK and more! Developed with the highest quality yet low maintenance building materials, this unit will have excellent craftsmanship. Great location for rental potential! Time to pick colors and make personal selections!