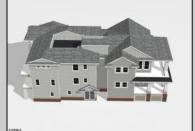

## **COMMENTS**

Located in the desirable Southend less then 2 blocks to the beach, this Meticulously crafted new construction 2nd Floor unit will feature 5 sprawling bedrooms and 3 full bathrooms and powder room. Features to include Gourmet custom kitchen with top of the line cabinetry, granite counters, stainless steel appliances, custom tile back splash and beverage fridge in center island with extra seating for guests. Boasting a huge great room for entertaining with a gas fireplace, there is ample room for dining and a huge kitchen to whip up meals for the whole family. Other bells & whistles include ELEVATOR, gas heat, central air, ceiling fans, walk in closet, front & rear covered decks, two car attached garage, cabana, ROOF TOP DECK and more! Developed with the highest quality yet low maintenance building materials, this unit will have excellent craftsmanship. Great location for rental potential! Time to pick colors and make personal selections!