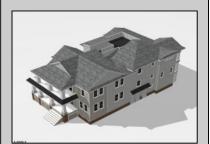

## **COMMENTS**

Located in the desirable Southend less then 2 blocks to the beach, this Meticulously crafted new construction 2nd Floor unit will feature 5 sprawling bedrooms and 3 full bathrooms and powder room. Features to include Gourmet custom kitchen with top of the line cabinetry, granite counters, stainless steel appliances, custom tile back splash and beverage fridge in center island with extra seating for guests. Boasting a huge great room for entertaining with a gas fireplace, there is ample room for dining and a huge kitchen to whip up meals for the whole family. Other bells & whistles include ELEVATOR, gas heat, central air, ceiling fans, walk in closet, front & rear covered decks, two car attached garage, cabana, ROOF TOP DECK and more! Developed with the highest quality yet low maintenance building materials, this unit will have excellent craftsmanship. Great location for rental potential! Time to pick colors and make personal selections!