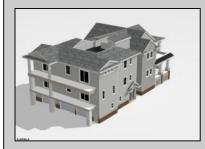

## **COMMENTS**

Located in the desirable Southend less then 2 blocks to the beach, this Meticulously crafted new construction 2nd Floor unit will feature 5 sprawling bedrooms and 3 full bathrooms and powder room. Features to include Gourmet custom kitchen with top of the line cabinetry, granite counters, stainless steel appliances, custom tile back splash and beverage fridge in center island with extra seating for guests. Boasting a huge great room for entertaining with a gas fireplace, there is ample room for dining and a huge kitchen to whip up meals for the whole family. Other bells & whistles include ELEVATOR, gas heat, central air, ceiling fans, walk in closet, front & rear covered decks, two car attached garage, cabana, ROOF TOP DECK and more! Developed with the highest quality yet low maintenance building materials, this unit will have excellent craftsmanship. Great location for rental potential! Time to pick colors and make personal selections!