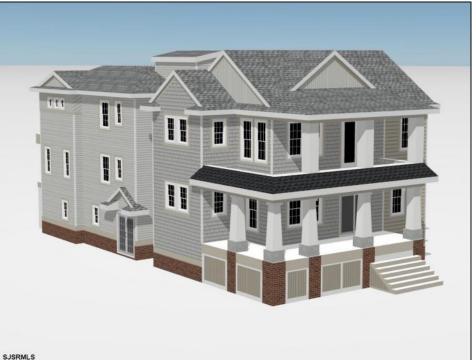

## **COMMENTS**

Located in the desirable Southend less then 2 blocks to the beach, this Meticulously crafted new construction 2nd Floor unit will feature 5 sprawling bedrooms and 3 full bathrooms and powder room. Features to include Gourmet custom kitchen with top of the line cabinetry, granite counters, stainless steel appliances, custom tile back splash and beverage fridge in center island with extra seating for guests. Boasting a huge great room for entertaining with a gas fireplace, there is ample room for dining and a huge kitchen to whip up meals for the whole family. Other bells & whistles include ELEVATOR, gas heat, central air, ceiling fans, walk in closet, front & rear covered decks, two car attached garage, cabana, ROOF TOP DECK and more! Developed with the highest quality yet low maintenance building materials, this unit will have excellent craftsmanship. Great location for rental potential! Time to pick colors and make personal selections!