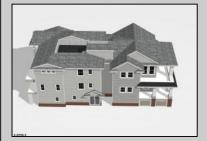

## **COMMENTS**

Located in the desirable Southend less then 2 blocks to the beach, this Meticulously crafted new construction 2nd Floor unit will feature 5 sprawling bedrooms and 3 full bathrooms and powder room. Features to include Gourmet custom kitchen with top of the line cabinetry, granite counters, stainless steel appliances, custom tile back splash and beverage fridge in center island with extra seating for guests. Boasting a huge great room for entertaining with a gas fireplace, there is ample room for dining and a huge kitchen to whip up meals for the whole family. Other bells & whistles include ELEVATOR, gas heat, central air, ceiling fans, walk in closet, front & rear covered decks, two car attached garage, cabana, ROOF TOP DECK and more! Developed with the highest quality yet low maintenance building materials, this unit will have excellent craftsmanship. Great location for rental potential! Time to pick colors and make personal selections!