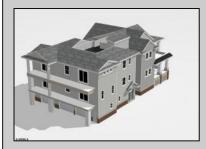

## **COMMENTS**

Located in the desirable Southend less then 2 blocks to the beach, this Meticulously crafted new construction 2nd Floor unit will feature 5 sprawling bedrooms and 3 full bathrooms and powder room. Features to include Gourmet custom kitchen with top of the line cabinetry, granite counters, stainless steel appliances, custom tile back splash and beverage fridge in center island with extra seating for guests. Boasting a huge great room for entertaining with a gas fireplace, there is ample room for dining and a huge kitchen to whip up meals for the whole family. Other bells & whistles include ELEVATOR, gas heat, central air, ceiling fans, walk in closet, front & rear covered decks, two car attached garage, cabana, ROOF TOP DECK and more! Developed with the highest quality yet low maintenance building materials, this unit will have excellent craftsmanship. Great location for rental potential! Time to pick colors and make personal selections!