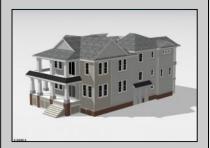

## **COMMENTS**

Located in the desirable Southend less then 2 blocks to the beach, this Meticulously crafted new construction 2nd Floor unit will feature 5 sprawling bedrooms and 3 full bathrooms and powder room. Features to include Gourmet custom kitchen with top of the line cabinetry, granite counters, stainless steel appliances, custom tile back splash and beverage fridge in center island with extra seating for guests. Boasting a huge great room for entertaining with a gas fireplace, there is ample room for dining and a huge kitchen to whip up meals for the whole family. Other bells & whistles include ELEVATOR, gas heat, central air, ceiling fans, walk in closet, front & rear covered decks, two car attached garage, cabana, ROOF TOP DECK and more! Developed with the highest quality yet low maintenance building materials, this unit will have excellent craftsmanship. Great location for rental potential! Time to pick colors and make personal selections!