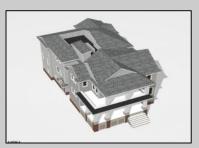

## **COMMENTS**

Located in the desirable Southend less then 2 blocks to the beach, this Meticulously crafted new construction 2nd Floor unit will feature 5 sprawling bedrooms and 3 full bathrooms and powder room. Features to include Gourmet custom kitchen with top of the line cabinetry, granite counters, stainless steel appliances, custom tile back splash and beverage fridge in center island with extra seating for guests. Boasting a huge great room for entertaining with a gas fireplace, there is ample room for dining and a huge kitchen to whip up meals for the whole family. Other bells & whistles include ELEVATOR, gas heat, central air, ceiling fans, walk in closet, front & rear covered decks, two car attached garage, cabana, ROOF TOP DECK and more! Developed with the highest quality yet low maintenance building materials, this unit will have excellent craftsmanship. Great location for rental potential! Time to pick colors and make personal selections!