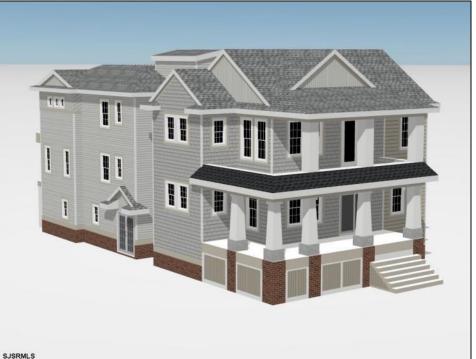

## **COMMENTS**

Located in the desirable Southend less then 2 blocks to the beach, this Meticulously crafted new construction 2nd Floor unit will feature 5 sprawling bedrooms and 3 full bathrooms and powder room. Features to include Gourmet custom kitchen with top of the line cabinetry, granite counters, stainless steel appliances, custom tile back splash and beverage fridge in center island with extra seating for guests. Boasting a huge great room for entertaining with a gas fireplace, there is ample room for dining and a huge kitchen to whip up meals for the whole family. Other bells & whistles include ELEVATOR, gas heat, central air, ceiling fans, walk in closet, front & rear covered decks, two car attached garage, cabana, ROOF TOP DECK and more! Developed with the highest quality yet low maintenance building materials, this unit will have excellent craftsmanship. Great location for rental potential! Time to pick colors and make personal selections!