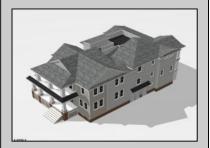

## **COMMENTS**

Located in the desirable Southend less then 2 blocks to the beach, this Meticulously crafted new construction 2nd Floor unit will feature 5 sprawling bedrooms and 3 full bathrooms and powder room. Features to include Gourmet custom kitchen with top of the line cabinetry, granite counters, stainless steel appliances, custom tile back splash and beverage fridge in center island with extra seating for guests. Boasting a huge great room for entertaining with a gas fireplace, there is ample room for dining and a huge kitchen to whip up meals for the whole family. Other bells & whistles include ELEVATOR, gas heat, central air, ceiling fans, walk in closet, front & rear covered decks, two car attached garage, cabana, ROOF TOP DECK and more! Developed with the highest quality yet low maintenance building materials, this unit will have excellent craftsmanship. Great location for rental potential! Time to pick colors and make personal selections!