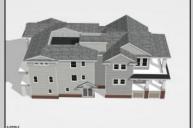

## **COMMENTS**

Located in the desirable Southend less then 2 blocks to the beach, this Meticulously crafted new construction 2nd Floor unit will feature 5 sprawling bedrooms and 3 full bathrooms and powder room. Features to include Gourmet custom kitchen with top of the line cabinetry, granite counters, stainless steel appliances, custom tile back splash and beverage fridge in center island with extra seating for guests. Boasting a huge great room for entertaining with a gas fireplace, there is ample room for dining and a huge kitchen to whip up meals for the whole family. Other bells & whistles include ELEVATOR, gas heat, central air, ceiling fans, walk in closet, front & rear covered decks, two car attached garage, cabana, ROOF TOP DECK and more! Developed with the highest quality yet low maintenance building materials, this unit will have excellent craftsmanship. Great location for rental potential! Time to pick colors and make personal selections!