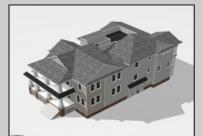

## COMMENTS

Located in the desirable Southend less then 2 blocks to the beach, this Meticulously crafted new construction 1st Floor unit will feature 5 sprawling bedrooms and 3 full bathrooms and powder room. Features to include Gourmet custom kitchen with top of the line cabinetry, granite counters, stainless steel appliances, custom tile back splash and beverage fridge in center island with extra seating for guests. Boasting a huge great room for entertaining with a gas fireplace, there is ample room for dining and a huge kitchen to whip up meals for the whole family. Other bells & whistles include ELEVATOR, gas heat, central air, ceiling fans, walk in closet, front & rear covered decks, one car attached garage, cabana and more! Developed with the highest quality yet low maintenance building materials, this unit will have excellent craftsmanship. Great location for rental potential! Time to pick colors and make personal selections! **PROPERTY DETAILS** 