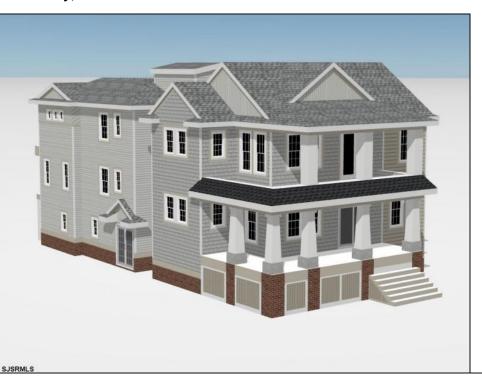

## COMMENTS

Located in the desirable Southend less then 2 blocks to the beach, this Meticulously crafted new construction 1st Floor unit will feature 5 sprawling bedrooms and 3 full bathrooms and powder room. Features to include Gourmet custom kitchen with top of the line cabinetry, granite counters, stainless steel appliances, custom tile back splash and beverage fridge in center island with extra seating for guests. Boasting a huge great room for entertaining with a gas fireplace, there is ample room for dining and a huge kitchen to whip up meals for the whole family. Other bells & whistles include ELEVATOR, gas heat, central air, ceiling fans, walk in closet, front & rear covered decks, one car attached garage, cabana and more! Developed with the highest quality yet low maintenance building materials, this unit will have excellent craftsmanship. Great location for rental potential! Time to pick colors and make personal selections! **PROPERTY DETAILS** 