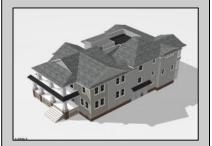

## **COMMENTS**

Located in the desirable Southend less then 2 blocks to the beach, this Meticulously crafted new construction 1st Floor unit will feature 5 sprawling bedrooms and 3 full bathrooms and powder room. Features to include Gourmet custom kitchen with top of the line cabinetry, granite counters, stainless steel appliances, custom tile back splash and beverage fridge in center island with extra seating for guests. Boasting a huge great room for entertaining with a gas fireplace, there is ample room for dining and a huge kitchen to whip up meals for the whole family. Other bells & whistles include ELEVATOR, gas heat, central air, ceiling fans, walk in closet, front & rear covered decks, one car attached garage, cabana and more! Developed with the highest quality yet low maintenance building materials, this unit will have excellent craftsmanship. Great location for rental potential! Time to pick colors and make personal selections!