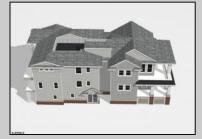

## **COMMENTS**

Located in the desirable Southend less then 2 blocks to the beach, this Meticulously crafted new construction 1st Floor unit will feature 5 sprawling bedrooms and 3 full bathrooms and powder room. Features to include Gourmet custom kitchen with top of the line cabinetry, granite counters, stainless steel appliances, custom tile back splash and beverage fridge in center island with extra seating for guests. Boasting a huge great room for entertaining with a gas fireplace, there is ample room for dining and a huge kitchen to whip up meals for the whole family. Other bells & whistles include ELEVATOR, gas heat, central air, ceiling fans, walk in closet, front & rear covered decks, one car attached garage, cabana and more! Developed with the highest quality yet low maintenance building materials, this unit will have excellent craftsmanship. Great location for rental potential! Time to pick colors and make personal selections!