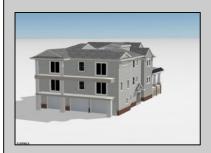

## **COMMENTS**

Located in the desirable Southend less then 2 blocks to the beach, this Meticulously crafted new construction 1st Floor unit will feature 5 sprawling bedrooms and 3 full bathrooms and powder room. Features to include Gourmet custom kitchen with top of the line cabinetry, granite counters, stainless steel appliances, custom tile back splash and beverage fridge in center island with extra seating for guests. Boasting a huge great room for entertaining with a gas fireplace, there is ample room for dining and a huge kitchen to whip up meals for the whole family. Other bells & whistles include ELEVATOR, gas heat, central air, ceiling fans, walk in closet, front & rear covered decks, one car attached garage, cabana and more! Developed with the highest quality yet low maintenance building materials, this unit will have excellent craftsmanship. Great location for rental potential! Time to pick colors and make personal selections!