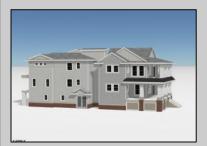

## **COMMENTS**

Located in the desirable Southend less then 2 blocks to the beach, this Meticulously crafted new construction 1st Floor unit will feature 5 sprawling bedrooms and 3 full bathrooms and powder room. Features to include Gourmet custom kitchen with top of the line cabinetry, granite counters, stainless steel appliances, custom tile back splash and beverage fridge in center island with extra seating for guests. Boasting a huge great room for entertaining with a gas fireplace, there is ample room for dining and a huge kitchen to whip up meals for the whole family. Other bells & whistles include ELEVATOR, gas heat, central air, ceiling fans, walk in closet, front & rear covered decks, one car attached garage, cabana and more! Developed with the highest quality yet low maintenance building materials, this unit will have excellent craftsmanship. Great location for rental potential! Time to pick colors and make personal selections!