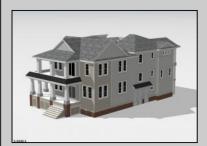

## **COMMENTS**

Located in the desirable Southend less then 2 blocks to the beach, this Meticulously crafted new construction 1st Floor unit will feature 5 sprawling bedrooms and 3 full bathrooms and powder room. Features to include Gourmet custom kitchen with top of the line cabinetry, granite counters, stainless steel appliances, custom tile back splash and beverage fridge in center island with extra seating for guests. Boasting a huge great room for entertaining with a gas fireplace, there is ample room for dining and a huge kitchen to whip up meals for the whole family. Other bells & whistles include ELEVATOR, gas heat, central air, ceiling fans, walk in closet, front & rear covered decks, one car attached garage, cabana and more! Developed with the highest quality yet low maintenance building materials, this unit will have excellent craftsmanship. Great location for rental potential! Time to pick colors and make personal selections!