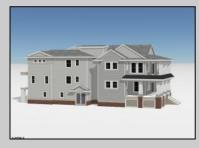

## COMMENTS

Located in the desirable Southend less then 2 blocks to the beach, this Meticulously crafted new construction 1st Floor unit will feature 5 sprawling bedrooms and 3 full bathrooms and powder room. Features to include Gourmet custom kitchen with top of the line cabinetry, granite counters, stainless steel appliances, custom tile back splash and beverage fridge in center island with extra seating for guests. Boasting a huge great room for entertaining with a gas fireplace, there is ample room for dining and a huge kitchen to whip up meals for the whole family. Other bells & whistles include ELEVATOR, gas heat, central air, ceiling fans, walk in closet, front & rear covered decks, one car attached garage, cabana and more! Developed with the highest quality yet low maintenance building materials, this unit will have excellent craftsmanship. Great location for rental potential! Time to pick colors and make personal selections!