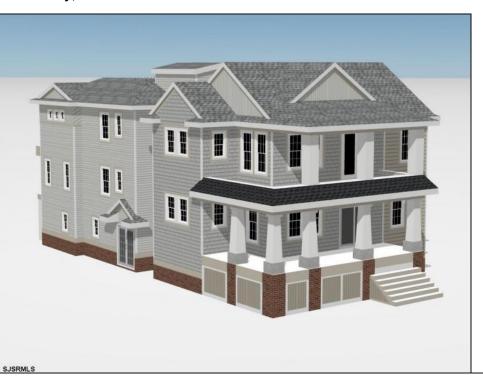

## COMMENTS

Located in the desirable Southend less then 2 blocks to the beach, this Meticulously crafted new construction 1st Floor unit will feature 5 sprawling bedrooms and 3 full bathrooms and powder room. Features to include Gourmet custom kitchen with top of the line cabinetry, granite counters, stainless steel appliances, custom tile back splash and beverage fridge in center island with extra seating for guests. Boasting a huge great room for entertaining with a gas fireplace, there is ample room for dining and a huge kitchen to whip up meals for the whole family. Other bells & whistles include ELEVATOR, gas heat, central air, ceiling fans, walk in closet, front & rear covered decks, one car attached garage, cabana and more! Developed with the highest quality yet low maintenance building materials, this unit will have excellent craftsmanship. Great location for rental potential! Time to pick colors and make personal selections!