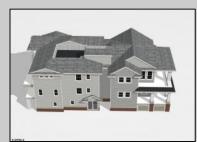

## COMMENTS

Located in the desirable Southend less then 2 blocks to the beach, this Meticulously crafted new construction 1st Floor unit will feature 5 sprawling bedrooms and 3 full bathrooms and powder room. Features to include Gourmet custom kitchen with top of the line cabinetry, granite counters, stainless steel appliances, custom tile back splash and beverage fridge in center island with extra seating for guests. Boasting a huge great room for entertaining with a gas fireplace, there is ample room for dining and a huge kitchen to whip up meals for the whole family. Other bells & whistles include ELEVATOR, gas heat, central air, ceiling fans, walk in closet, front & rear covered decks, one car attached garage, cabana and more! Developed with the highest quality yet low maintenance building materials, this unit will have excellent craftsmanship. Great location for rental potential! Time to pick colors and make personal selections!