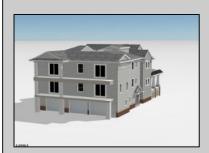

## **COMMENTS**

Located in the desirable Southend less then 2 blocks to the beach, this Meticulously crafted new construction 1st Floor unit will feature 5 sprawling bedrooms and 3 full bathrooms and powder room. Features to include Gourmet custom kitchen with top of the line cabinetry, granite counters, stainless steel appliances, custom tile back splash and beverage fridge in center island with extra seating for guests. Boasting a huge great room for entertaining with a gas fireplace, there is ample room for dining and a huge kitchen to whip up meals for the whole family. Other bells & whistles include ELEVATOR, gas heat, central air, ceiling fans, walk in closet, front & rear covered decks, one car attached garage, cabana and more! Developed with the highest quality yet low maintenance building materials, this unit will have excellent craftsmanship. Great location for rental potential! Time to pick colors and make personal selections!