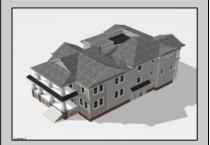

## **COMMENTS**

Located in the desirable Southend less then 2 blocks to the beach, this Meticulously crafted new construction 1st Floor unit will feature 5 sprawling bedrooms and 3 full bathrooms and powder room. Features to include Gourmet custom kitchen with top of the line cabinetry, granite counters, stainless steel appliances, custom tile back splash and beverage fridge in center island with extra seating for guests. Boasting a huge great room for entertaining with a gas fireplace, there is ample room for dining and a huge kitchen to whip up meals for the whole family. Other bells & whistles include ELEVATOR, gas heat, central air, ceiling fans, walk in closet, front & rear covered decks, one car attached garage, cabana and more! Developed with the highest quality yet low maintenance building materials, this unit will have excellent craftsmanship. Great location for rental potential! Time to pick colors and make personal selections!

## **PROPERTY DETAILS**

Exterior ParkingGarage Attached Garage Vinyl One Car

OtherRooms Dining Area Eat In Kitchen Laundry/Utility Room InteriorFeatures Elevator Fireplace(s) Foyer

Kitchen Center Island Master Bath Walk in/Cedar Closet