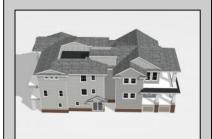

## **COMMENTS**

Located in the desirable Southend less then 2 blocks to the beach, this Meticulously crafted new construction 1st Floor unit will feature 5 sprawling bedrooms and 3 full bathrooms and powder room. Features to include Gourmet custom kitchen with top of the line cabinetry, granite counters, stainless steel appliances, custom tile back splash and beverage fridge in center island with extra seating for guests. Boasting a huge great room for entertaining with a gas fireplace, there is ample room for dining and a huge kitchen to whip up meals for the whole family. Other bells & whistles include ELEVATOR, gas heat, central air, ceiling fans, walk in closet, front & rear covered decks, one car attached garage, cabana and more! Developed with the highest quality yet low maintenance building materials, this unit will have excellent craftsmanship. Great location for rental potential! Time to pick colors and make personal selections!