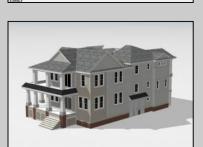

## **COMMENTS**

Located in the desirable Southend less then 2 blocks to the beach, this Meticulously crafted new construction 1st Floor unit will feature 5 sprawling bedrooms and 3 full bathrooms and powder room. Features to include Gourmet custom kitchen with top of the line cabinetry, granite counters, stainless steel appliances, custom tile back splash and beverage fridge in center island with extra seating for guests. Boasting a huge great room for entertaining with a gas fireplace, there is ample room for dining and a huge kitchen to whip up meals for the whole family. Other bells & whistles include ELEVATOR, gas heat, central air, ceiling fans, walk in closet, front & rear covered decks, one car attached garage, cabana and more! Developed with the highest quality yet low maintenance building materials, this unit will have excellent craftsmanship. Great location for rental potential! Time to pick colors and make personal selections!