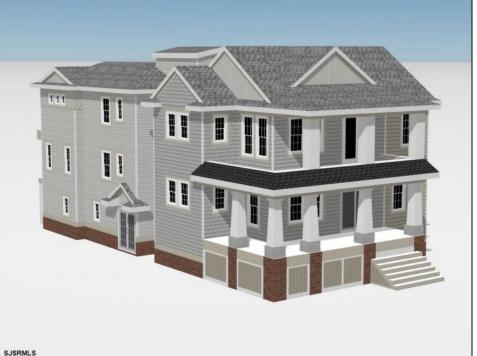

## **COMMENTS**

Located in the desirable Southend less then 2 blocks to the beach, this Meticulously crafted new construction 1st Floor unit will feature 5 sprawling bedrooms and 3 full bathrooms and powder room. Features to include Gourmet custom kitchen with top of the line cabinetry, granite counters, stainless steel appliances, custom tile back splash and beverage fridge in center island with extra seating for guests. Boasting a huge great room for entertaining with a gas fireplace, there is ample room for dining and a huge kitchen to whip up meals for the whole family. Other bells & whistles include ELEVATOR, gas heat, central air, ceiling fans, walk in closet, front & rear covered decks, one car attached garage, cabana and more! Developed with the highest quality yet low maintenance building materials, this unit will have excellent craftsmanship. Great location for rental potential! Time to pick colors and make personal selections!

## **PROPERTY DETAILS**

Exterior ParkingGarage Attached Garage Vinyl One Car

OtherRooms Dining Area Eat In Kitchen Laundry/Utility Room InteriorFeatures Elevator Fireplace(s) Foyer

Kitchen Center Island Master Bath Walk in/Cedar Closet