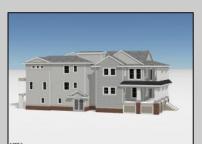

## **COMMENTS**

Located in the desirable Southend less then 2 blocks to the beach, this Meticulously crafted new construction 1st Floor unit will feature 5 sprawling bedrooms and 3 full bathrooms and powder room. Features to include Gourmet custom kitchen with top of the line cabinetry, granite counters, stainless steel appliances, custom tile back splash and beverage fridge in center island with extra seating for guests. Boasting a huge great room for entertaining with a gas fireplace, there is ample room for dining and a huge kitchen to whip up meals for the whole family. Other bells & whistles include ELEVATOR, gas heat, central air, ceiling fans, walk in closet, front & rear covered decks, one car attached garage, cabana and more! Developed with the highest quality yet low maintenance building materials, this unit will have excellent craftsmanship. Great location for rental potential! Time to pick colors and make personal selections!