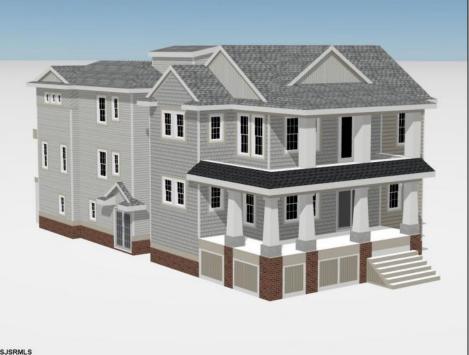

## **COMMENTS**

Located in the desirable Southend less then 2 blocks to the beach, this Meticulously crafted new construction 1st Floor unit will feature 5 sprawling bedrooms and 3 full bathrooms and powder room. Features to include Gourmet custom kitchen with top of the line cabinetry, granite counters, stainless steel appliances, custom tile back splash and beverage fridge in center island with extra seating for guests. Boasting a huge great room for entertaining with a gas fireplace, there is ample room for dining and a huge kitchen to whip up meals for the whole family. Other bells & whistles include ELEVATOR, gas heat, central air, ceiling fans, walk in closet, front & rear covered decks, one car attached garage, cabana and more! Developed with the highest quality yet low maintenance building materials, this unit will have excellent craftsmanship. Great location for rental potential! Time to pick colors and make personal selections!