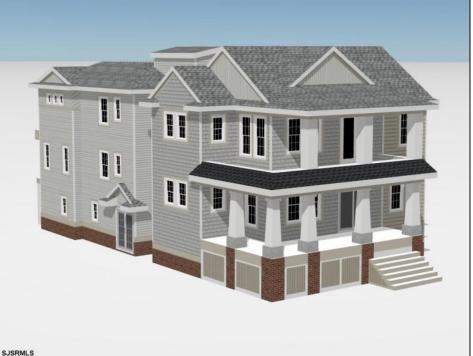

## **COMMENTS**

Located in the desirable Southend less then 2 blocks to the beach, this Meticulously crafted new construction 1st Floor unit will feature 5 sprawling bedrooms and 3 full bathrooms and powder room. Features to include Gourmet custom kitchen with top of the line cabinetry, granite counters, stainless steel appliances, custom tile back splash and beverage fridge in center island with extra seating for guests. Boasting a huge great room for entertaining with a gas fireplace, there is ample room for dining and a huge kitchen to whip up meals for the whole family. Other bells & whistles include ELEVATOR, gas heat, central air, ceiling fans, walk in closet, front & rear covered decks, one car attached garage, cabana and more! Developed with the highest quality yet low maintenance building materials, this unit will have excellent craftsmanship. Great location for rental potential! Time to pick colors and make personal selections!

## **PROPERTY DETAILS**

Exterior Vinyl ParkingGarage Attached Garage One Car OtherRooms
Dining Area
Eat In Kitchen
Laundry/Utility Room

InteriorFeatures Elevator Fireplace(s) Foyer

Kitchen Center Island Master Bath Walk in/Cedar Closet