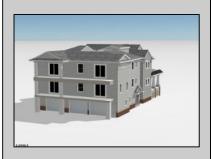

## COMMENTS

Located in the desirable Southend less then 2 blocks to the beach, this Meticulously crafted new construction 1st Floor unit will feature 5 sprawling bedrooms and 3 full bathrooms and powder room. Features to include Gourmet custom kitchen with top of the line cabinetry, granite counters, stainless steel appliances, custom tile back splash and beverage fridge in center island with extra seating for guests. Boasting a huge great room for entertaining with a gas fireplace, there is ample room for dining and a huge kitchen to whip up meals for the whole family. Other bells & whistles include ELEVATOR, gas heat, central air, ceiling fans, walk in closet, front & rear covered decks, one car attached garage, cabana and more! Developed with the highest quality yet low maintenance building materials, this unit will have excellent craftsmanship. Great location for rental potential! Time to pick colors and make personal selections!