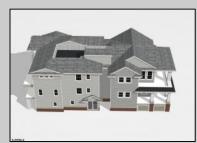

## COMMENTS

Located in the desirable Southend less then 2 blocks to the beach, this Meticulously crafted new construction 1st Floor unit will feature 5 sprawling bedrooms and 3 full bathrooms and powder room. Features to include Gourmet custom kitchen with top of the line cabinetry, granite counters, stainless steel appliances, custom tile back splash and beverage fridge in center island with extra seating for guests. Boasting a huge great room for entertaining with a gas fireplace, there is ample room for dining and a huge kitchen to whip up meals for the whole family. Other bells & whistles include ELEVATOR, gas heat, central air, ceiling fans, walk in closet, front & rear covered decks, one car attached garage, cabana and more! Developed with the highest quality yet low maintenance building materials, this unit will have excellent craftsmanship. Great location for rental potential! Time to pick colors and make personal selections!