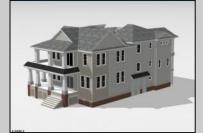

## COMMENTS

Located in the desirable Southend less then 2 blocks to the beach, this Meticulously crafted new construction 1st Floor unit will feature 5 sprawling bedrooms and 3 full bathrooms and powder room. Features to include Gourmet custom kitchen with top of the line cabinetry, granite counters, stainless steel appliances, custom tile back splash and beverage fridge in center island with extra seating for guests. Boasting a huge great room for entertaining with a gas fireplace, there is ample room for dining and a huge kitchen to whip up meals for the whole family. Other bells & whistles include ELEVATOR, gas heat, central air, ceiling fans, walk in closet, front & rear covered decks, one car attached garage, cabana and more! Developed with the highest quality yet low maintenance building materials, this unit will have excellent craftsmanship. Great location for rental potential! Time to pick colors and make personal selections!