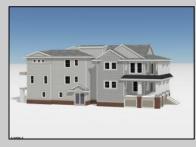

## COMMENTS

Located in the desirable Southend less then 2 blocks to the beach, this Meticulously crafted new construction 1st Floor unit will feature 5 sprawling bedrooms and 3 full bathrooms and powder room. Features to include Gourmet custom kitchen with top of the line cabinetry, granite counters, stainless steel appliances, custom tile back splash and beverage fridge in center island with extra seating for guests. Boasting a huge great room for entertaining with a gas fireplace, there is ample room for dining and a huge kitchen to whip up meals for the whole family. Other bells & whistles include ELEVATOR, gas heat, central air, ceiling fans, walk in closet, front & rear covered decks, one car attached garage, cabana and more! Developed with the highest quality yet low maintenance building materials, this unit will have excellent craftsmanship. Great location for rental potential! Time to pick colors and make personal selections!