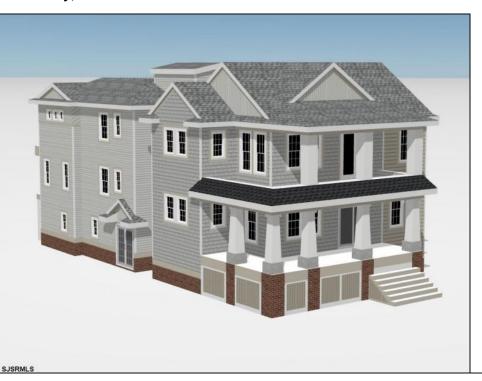

## COMMENTS

Located in the desirable Southend less then 2 blocks to the beach, this Meticulously crafted new construction 1st Floor unit will feature 5 sprawling bedrooms and 3 full bathrooms and powder room. Features to include Gourmet custom kitchen with top of the line cabinetry, granite counters, stainless steel appliances, custom tile back splash and beverage fridge in center island with extra seating for guests. Boasting a huge great room for entertaining with a gas fireplace, there is ample room for dining and a huge kitchen to whip up meals for the whole family. Other bells & whistles include ELEVATOR, gas heat, central air, ceiling fans, walk in closet, front & rear covered decks, one car attached garage, cabana and more! Developed with the highest quality yet low maintenance building materials, this unit will have excellent craftsmanship. Great location for rental potential! Time to pick colors and make personal selections!