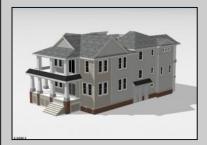

## **COMMENTS**

Located in the desirable Southend less then 2 blocks to the beach, this Meticulously crafted new construction 1st Floor unit will feature 5 sprawling bedrooms and 3 full bathrooms and powder room. Features to include Gourmet custom kitchen with top of the line cabinetry, granite counters, stainless steel appliances, custom tile back splash and beverage fridge in center island with extra seating for guests. Boasting a huge great room for entertaining with a gas fireplace, there is ample room for dining and a huge kitchen to whip up meals for the whole family. Other bells & whistles include ELEVATOR, gas heat, central air, ceiling fans, walk in closet, front & rear covered decks, one car attached garage, cabana and more! Developed with the highest quality yet low maintenance building materials, this unit will have excellent craftsmanship. Great location for rental potential! Time to pick colors and make personal selections!