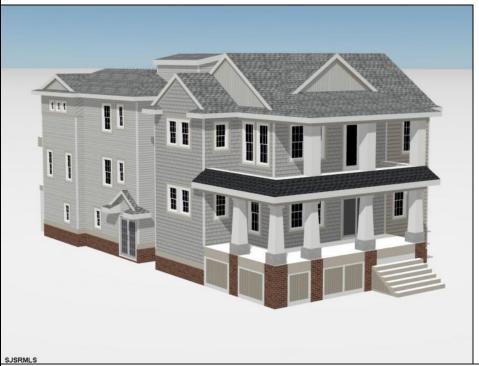

## **COMMENTS**

Located in the desirable Southend less then 2 blocks to the beach, this Meticulously crafted new construction 1st Floor unit will feature 5 sprawling bedrooms and 3 full bathrooms and powder room. Features to include Gourmet custom kitchen with top of the line cabinetry, granite counters, stainless steel appliances, custom tile back splash and beverage fridge in center island with extra seating for guests. Boasting a huge great room for entertaining with a gas fireplace, there is ample room for dining and a huge kitchen to whip up meals for the whole family. Other bells & whistles include ELEVATOR, gas heat, central air, ceiling fans, walk in closet, front & rear covered decks, one car attached garage, cabana and more! Developed with the highest quality yet low maintenance building materials, this unit will have excellent craftsmanship. Great location for rental potential! Time to pick colors and make personal selections!