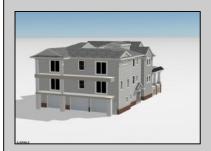

## **COMMENTS**

Located in the desirable Southend less then 2 blocks to the beach, this Meticulously crafted new construction 1st Floor unit will feature 5 sprawling bedrooms and 3 full bathrooms and powder room. Features to include Gourmet custom kitchen with top of the line cabinetry, granite counters, stainless steel appliances, custom tile back splash and beverage fridge in center island with extra seating for guests. Boasting a huge great room for entertaining with a gas fireplace, there is ample room for dining and a huge kitchen to whip up meals for the whole family. Other bells & whistles include ELEVATOR, gas heat, central air, ceiling fans, walk in closet, front & rear covered decks, one car attached garage, cabana and more! Developed with the highest quality yet low maintenance building materials, this unit will have excellent craftsmanship. Great location for rental potential! Time to pick colors and make personal selections!