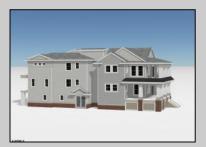

## **COMMENTS**

Located in the desirable Southend less then 2 blocks to the beach, this Meticulously crafted new construction 1st Floor unit will feature 5 sprawling bedrooms and 3 full bathrooms and powder room. Features to include Gourmet custom kitchen with top of the line cabinetry, granite counters, stainless steel appliances, custom tile back splash and beverage fridge in center island with extra seating for guests. Boasting a huge great room for entertaining with a gas fireplace, there is ample room for dining and a huge kitchen to whip up meals for the whole family. Other bells & whistles include ELEVATOR, gas heat, central air, ceiling fans, walk in closet, front & rear covered decks, one car attached garage, cabana and more! Developed with the highest quality yet low maintenance building materials, this unit will have excellent craftsmanship. Great location for rental potential! Time to pick colors and make personal selections!