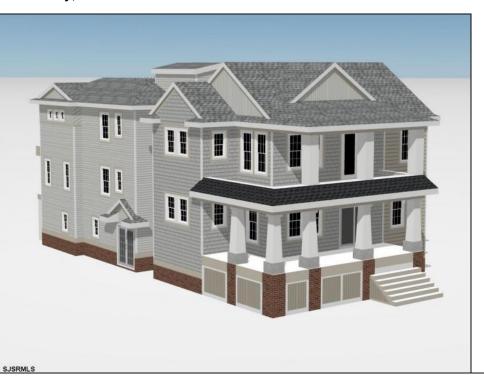

## COMMENTS

Located in the desirable Southend less then 2 blocks to the beach, this Meticulously crafted new construction 1st Floor unit will feature 5 sprawling bedrooms and 3 full bathrooms and powder room. Features to include Gourmet custom kitchen with top of the line cabinetry, granite counters, stainless steel appliances, custom tile back splash and beverage fridge in center island with extra seating for guests. Boasting a huge great room for entertaining with a gas fireplace, there is ample room for dining and a huge kitchen to whip up meals for the whole family. Other bells & whistles include ELEVATOR, gas heat, central air, ceiling fans, walk in closet, front & rear covered decks, one car attached garage, cabana and more! Developed with the highest quality yet low maintenance building materials, this unit will have excellent craftsmanship. Great location for rental potential! Time to pick colors and make personal selections! **PROPERTY DETAILS** 