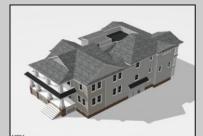

## COMMENTS

Located in the desirable Southend less then 2 blocks to the beach, this Meticulously crafted new construction 1st Floor unit will feature 5 sprawling bedrooms and 3 full bathrooms and powder room. Features to include Gourmet custom kitchen with top of the line cabinetry, granite counters, stainless steel appliances, custom tile back splash and beverage fridge in center island with extra seating for guests. Boasting a huge great room for entertaining with a gas fireplace, there is ample room for dining and a huge kitchen to whip up meals for the whole family. Other bells & whistles include ELEVATOR, gas heat, central air, ceiling fans, walk in closet, front & rear covered decks, one car attached garage, cabana and more! Developed with the highest quality yet low maintenance building materials, this unit will have excellent craftsmanship. Great location for rental potential! Time to pick colors and make personal selections! **PROPERTY DETAILS** 