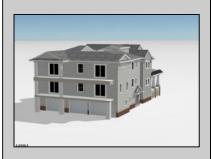

## COMMENTS

Located in the desirable Southend less then 2 blocks to the beach, this Meticulously crafted new construction 1st Floor unit will feature 5 sprawling bedrooms and 3 full bathrooms and powder room. Features to include Gourmet custom kitchen with top of the line cabinetry, granite counters, stainless steel appliances, custom tile back splash and beverage fridge in center island with extra seating for guests. Boasting a huge great room for entertaining with a gas fireplace, there is ample room for dining and a huge kitchen to whip up meals for the whole family. Other bells & whistles include ELEVATOR, gas heat, central air, ceiling fans, walk in closet, front & rear covered decks, one car attached garage, cabana and more! Developed with the highest quality yet low maintenance building materials, this unit will have excellent craftsmanship. Great location for rental potential! Time to pick colors and make personal selections! **PROPERTY DETAILS** 