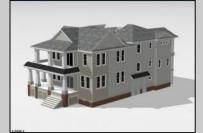

## COMMENTS

Located in the desirable Southend less then 2 blocks to the beach, this Meticulously crafted new construction 1st Floor unit will feature 5 sprawling bedrooms and 3 full bathrooms and powder room. Features to include Gourmet custom kitchen with top of the line cabinetry, granite counters, stainless steel appliances, custom tile back splash and beverage fridge in center island with extra seating for guests. Boasting a huge great room for entertaining with a gas fireplace, there is ample room for dining and a huge kitchen to whip up meals for the whole family. Other bells & whistles include ELEVATOR, gas heat, central air, ceiling fans, walk in closet, front & rear covered decks, one car attached garage, cabana and more! Developed with the highest quality yet low maintenance building materials, this unit will have excellent craftsmanship. Great location for rental potential! Time to pick colors and make personal selections! **PROPERTY DETAILS** 