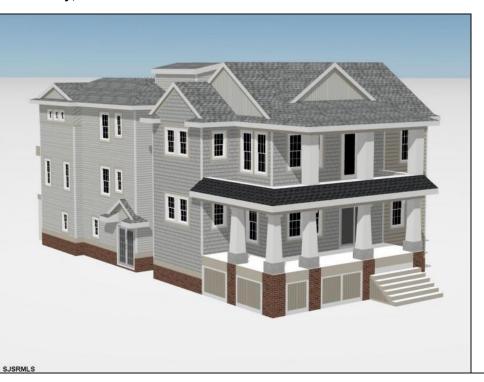

## COMMENTS

Located in the desirable Southend less then 2 blocks to the beach, this Meticulously crafted new construction 1st Floor unit will feature 5 sprawling bedrooms and 3 full bathrooms and powder room. Features to include Gourmet custom kitchen with top of the line cabinetry, granite counters, stainless steel appliances, custom tile back splash and beverage fridge in center island with extra seating for guests. Boasting a huge great room for entertaining with a gas fireplace, there is ample room for dining and a huge kitchen to whip up meals for the whole family. Other bells & whistles include ELEVATOR, gas heat, central air, ceiling fans, walk in closet, front & rear covered decks, one car attached garage, cabana and more! Developed with the highest quality yet low maintenance building materials, this unit will have excellent craftsmanship. Great location for rental potential! Time to pick colors and make personal selections! **PROPERTY DETAILS** 