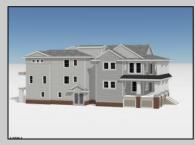

## COMMENTS

Located in the desirable Southend less then 2 blocks to the beach, this Meticulously crafted new construction 1st Floor unit will feature 5 sprawling bedrooms and 3 full bathrooms and powder room. Features to include Gourmet custom kitchen with top of the line cabinetry, granite counters, stainless steel appliances, custom tile back splash and beverage fridge in center island with extra seating for guests. Boasting a huge great room for entertaining with a gas fireplace, there is ample room for dining and a huge kitchen to whip up meals for the whole family. Other bells & whistles include ELEVATOR, gas heat, central air, ceiling fans, walk in closet, front & rear covered decks, one car attached garage, cabana and more! Developed with the highest quality yet low maintenance building materials, this unit will have excellent craftsmanship. Great location for rental potential! Time to pick colors and make personal selections! **PROPERTY DETAILS** 