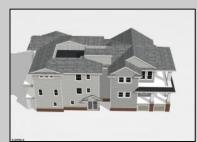

## COMMENTS

Located in the desirable Southend less then 2 blocks to the beach, this Meticulously crafted new construction 1st Floor unit will feature 5 sprawling bedrooms and 3 full bathrooms and powder room. Features to include Gourmet custom kitchen with top of the line cabinetry, granite counters, stainless steel appliances, custom tile back splash and beverage fridge in center island with extra seating for guests. Boasting a huge great room for entertaining with a gas fireplace, there is ample room for dining and a huge kitchen to whip up meals for the whole family. Other bells & whistles include ELEVATOR, gas heat, central air, ceiling fans, walk in closet, front & rear covered decks, one car attached garage, cabana and more! Developed with the highest quality yet low maintenance building materials, this unit will have excellent craftsmanship. Great location for rental potential! Time to pick colors and make personal selections! **PROPERTY DETAILS** 