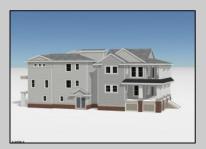

## **COMMENTS**

Located in the desirable Southend less then 2 blocks to the beach, this Meticulously crafted new construction 1st Floor unit will feature 5 sprawling bedrooms and 3 full bathrooms and powder room. Features to include Gourmet custom kitchen with top of the line cabinetry, granite counters, stainless steel appliances, custom tile back splash and beverage fridge in center island with extra seating for guests. Boasting a huge great room for entertaining with a gas fireplace, there is ample room for dining and a huge kitchen to whip up meals for the whole family. Other bells & whistles include ELEVATOR, gas heat, central air, ceiling fans, walk in closet, front & rear covered decks, one car attached garage, cabana and more! Developed with the highest quality yet low maintenance building materials, this unit will have excellent craftsmanship. Great location for rental potential! Time to pick colors and make personal selections!