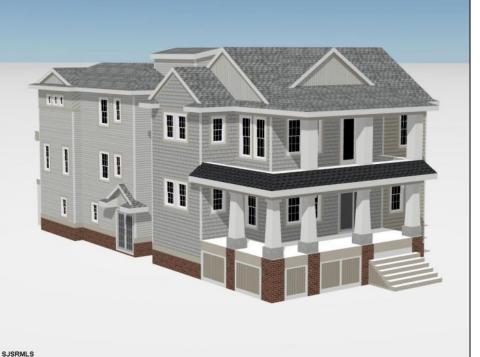

## **COMMENTS**

Located in the desirable Southend less then 2 blocks to the beach, this Meticulously crafted new construction 1st Floor unit will feature 5 sprawling bedrooms and 3 full bathrooms and powder room. Features to include Gourmet custom kitchen with top of the line cabinetry, granite counters, stainless steel appliances, custom tile back splash and beverage fridge in center island with extra seating for guests. Boasting a huge great room for entertaining with a gas fireplace, there is ample room for dining and a huge kitchen to whip up meals for the whole family. Other bells & whistles include ELEVATOR, gas heat, central air, ceiling fans, walk in closet, front & rear covered decks, one car attached garage, cabana and more! Developed with the highest quality yet low maintenance building materials, this unit will have excellent craftsmanship. Great location for rental potential! Time to pick colors and make personal selections!