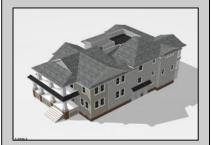

## **COMMENTS**

Located in the desirable Southend less then 2 blocks to the beach, this Meticulously crafted new construction 1st Floor unit will feature 5 sprawling bedrooms and 3 full bathrooms and powder room. Features to include Gourmet custom kitchen with top of the line cabinetry, granite counters, stainless steel appliances, custom tile back splash and beverage fridge in center island with extra seating for guests. Boasting a huge great room for entertaining with a gas fireplace, there is ample room for dining and a huge kitchen to whip up meals for the whole family. Other bells & whistles include ELEVATOR, gas heat, central air, ceiling fans, walk in closet, front & rear covered decks, one car attached garage, cabana and more! Developed with the highest quality yet low maintenance building materials, this unit will have excellent craftsmanship. Great location for rental potential! Time to pick colors and make personal selections!