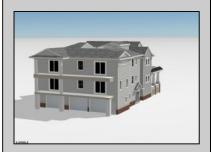

## **COMMENTS**

Located in the desirable Southend less then 2 blocks to the beach, this Meticulously crafted new construction 1st Floor unit will feature 5 sprawling bedrooms and 3 full bathrooms and powder room. Features to include Gourmet custom kitchen with top of the line cabinetry, granite counters, stainless steel appliances, custom tile back splash and beverage fridge in center island with extra seating for guests. Boasting a huge great room for entertaining with a gas fireplace, there is ample room for dining and a huge kitchen to whip up meals for the whole family. Other bells & whistles include ELEVATOR, gas heat, central air, ceiling fans, walk in closet, front & rear covered decks, one car attached garage, cabana and more! Developed with the highest quality yet low maintenance building materials, this unit will have excellent craftsmanship. Great location for rental potential! Time to pick colors and make personal selections!