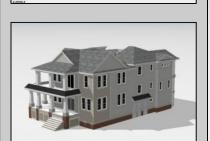

## **COMMENTS**

Located in the desirable Southend less then 2 blocks to the beach, this Meticulously crafted new construction 1st Floor unit will feature 5 sprawling bedrooms and 3 full bathrooms and powder room. Features to include Gourmet custom kitchen with top of the line cabinetry, granite counters, stainless steel appliances, custom tile back splash and beverage fridge in center island with extra seating for guests. Boasting a huge great room for entertaining with a gas fireplace, there is ample room for dining and a huge kitchen to whip up meals for the whole family. Other bells & whistles include ELEVATOR, gas heat, central air, ceiling fans, walk in closet, front & rear covered decks, one car attached garage, cabana and more! Developed with the highest quality yet low maintenance building materials, this unit will have excellent craftsmanship. Great location for rental potential! Time to pick colors and make personal selections!