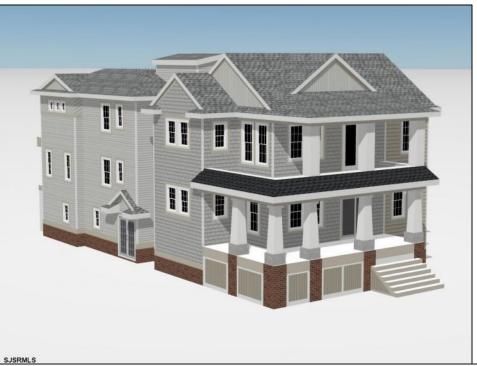

## **COMMENTS**

Located in the desirable Southend less then 2 blocks to the beach, this Meticulously crafted new construction 1st Floor unit will feature 5 sprawling bedrooms and 3 full bathrooms and powder room. Features to include Gourmet custom kitchen with top of the line cabinetry, granite counters, stainless steel appliances, custom tile back splash and beverage fridge in center island with extra seating for guests. Boasting a huge great room for entertaining with a gas fireplace, there is ample room for dining and a huge kitchen to whip up meals for the whole family. Other bells & whistles include ELEVATOR, gas heat, central air, ceiling fans, walk in closet, front & rear covered decks, one car attached garage, cabana and more! Developed with the highest quality yet low maintenance building materials, this unit will have excellent craftsmanship. Great location for rental potential! Time to pick colors and make personal selections!