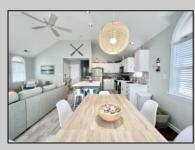

## COMMENTS

Introducing a beautifully updated 3 bedroom/ 2 bath, centrally located second floor condo! This inviting home boasts a refreshed interior with a bright open concept living space featuring cathedral ceilings, kitchen island, gas fireplace, and sliders that lead to the front deck where you can relax with open views over the Haven Ave fields. Multiple closets, including one for the washer and dryer, provide ample storage. The spacious primary bedroom offers an en suite, back deck, and two closets. There is a full hall bath for the two bedrooms and guests. Additional storage is provided by the attached garage, perfect for storing summer essentials, and includes an enclosed shower for post- beach rinses! Ideally situated near the beach, boardwalk, downtown shops, playground, and restaurants- Enjoy the comfort and convenience this home offers!

|                        | PROP                                             | ERTY DETAILS                 |                                                                                   |
|------------------------|--------------------------------------------------|------------------------------|-----------------------------------------------------------------------------------|
| Exterior<br>Vinyl      | ParkingGarage<br>One Car                         | OtherRooms<br>Eat In Kitchen | InteriorFeatures<br>Cathedral Ceiling(s)<br>Fireplace(s)<br>Kitchen Center Island |
| Heating<br>Gas-Natural | Cooling<br>Central                               | HotWater<br>Gas              | Water<br>Public Water                                                             |
|                        | Ask for Jeff H<br>Berger Realty<br>109 E 55th St | / Inc                        |                                                                                   |