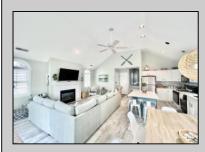

## COMMENTS

Introducing a beautifully updated 3 bedroom/ 2 bath, centrally located second floor condo! This inviting home boasts a refreshed interior with a bright open concept living space featuring cathedral ceilings, kitchen island, gas fireplace, and sliders that lead to the front deck where you can relax with open views over the Haven Ave fields. Multiple closets, including one for the washer and dryer, provide ample storage. The spacious primary bedroom offers an en suite, back deck, and two closets. There is a full hall bath for the two bedrooms and guests. Additional storage is provided by the attached garage, perfect for storing summer essentials, and includes an enclosed shower for post- beach rinses! Ideally situated near the beach, boardwalk, downtown shops, playground, and restaurants- Enjoy the comfort and convenience this home offers!

|                        | PROP                                             | ERTY DETAILS                 |                                                                                   |
|------------------------|--------------------------------------------------|------------------------------|-----------------------------------------------------------------------------------|
| Exterior<br>Vinyl      | ParkingGarage<br>One Car                         | OtherRooms<br>Eat In Kitchen | InteriorFeatures<br>Cathedral Ceiling(s)<br>Fireplace(s)<br>Kitchen Center Island |
| Heating<br>Gas-Natural | Cooling<br>Central                               | HotWater<br>Gas              | Water<br>Public Water                                                             |
|                        | Ask for Jeff H<br>Berger Realty<br>109 E 55th St | / Inc                        |                                                                                   |