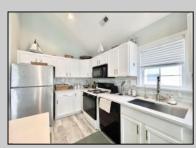

## COMMENTS

Introducing a beautifully updated 3 bedroom/ 2 bath, centrally located second floor condo! This inviting home boasts a refreshed interior with a bright open concept living space featuring cathedral ceilings, kitchen island, gas fireplace, and sliders that lead to the front deck where you can relax with open views over the Haven Ave fields. Multiple closets, including one for the washer and dryer, provide ample storage. The spacious primary bedroom offers an en suite, back deck, and two closets. There is a full hall bath for the two bedrooms and guests. Additional storage is provided by the attached garage, perfect for storing summer essentials, and includes an enclosed shower for post- beach rinses! Ideally situated near the beach, boardwalk, downtown shops, playground, and restaurants- Enjoy the comfort and convenience this home offers!

|                        | PROP                                             | ERTY DETAILS                 |                                                                                   |
|------------------------|--------------------------------------------------|------------------------------|-----------------------------------------------------------------------------------|
| Exterior<br>Vinyl      | ParkingGarage<br>One Car                         | OtherRooms<br>Eat In Kitchen | InteriorFeatures<br>Cathedral Ceiling(s)<br>Fireplace(s)<br>Kitchen Center Island |
| Heating<br>Gas-Natural | Cooling<br>Central                               | HotWater<br>Gas              | Water<br>Public Water                                                             |
|                        | Ask for Jeff H<br>Berger Realty<br>109 E 55th St | / Inc                        |                                                                                   |