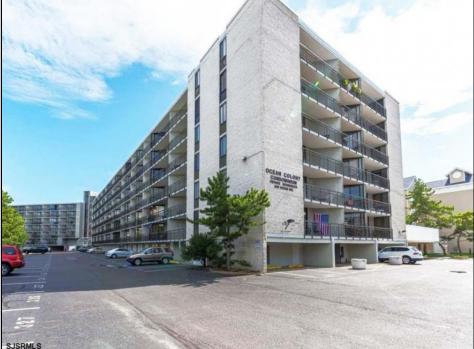

## COMMENTS

Come join the fun at this spectacular beach block community! With extensive common areas and amenities, you\'ll always find something fun to do at Ocean Colony. A gigantic sun deck and pool are the crown jewel of the building. Inside, you\'ll find a very spacious gathering room for cards, games, reading or entertaining. The attached kitchen allows you to host larger groups outside of your condo. Have teens? They\'ll enjoy their own game room with a pool table, foosball table and a large TV. Stay active all year long with the fitness room, also overlooking the pool deck. head up to unit 319 and you\'ll find a welcoming entry, opening to a great room. The living area opens to a balcony where you can feel those ocean breezes. The kitchen and dining area are spacious enough to unleash your inner chef and keep everyone fed after a day at the beach. Head down the hall to find an apartment size washer/dryer and a hall bath with a tub, and a guest bedroom. The large ownerk's ensuite offers a walk in shower, and both bedrooms open to a second large balcony. A ground level private storage unit offers a convenient place for beach gear, and your assigned parking spot will always be waiting for you. Check out this property and see what your summers could look like at Ocean Colony!