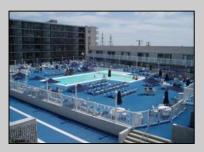

## COMMENTS

Come join the fun at this spectacular beach block community! With extensive common areas and amenities, you\'ll always find something fun to do at Ocean Colony. A gigantic sun deck and pool are the crown jewel of the building. Inside, you\'ll find a very spacious gathering room for cards, games, reading or entertaining. The attached kitchen allows you to host larger groups outside of your condo. Have teens? They\'ll enjoy their own game room with a pool table, foosball table and a large TV. Stay active all year long with the fitness room, also overlooking the pool deck. head up to unit 319 and you\'ll find a welcoming entry, opening to a great room. The living area opens to a balcony where you can feel those ocean breezes. The kitchen and dining area are spacious enough to unleash your inner chef and keep everyone fed after a day at the beach. Head down the hall to find an apartment size washer/dryer and a hall bath with a tub, and a guest bedroom. The large ownerk's ensuite offers a walk in shower, and both bedrooms open to a second large balcony. A ground level private storage unit offers a convenient place for beach gear, and your assigned parking spot will always be waiting for you. Check out this property and see what your summers could look like at Ocean Colony!