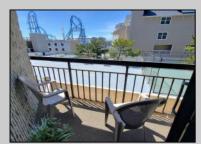

## COMMENTS

Come join the fun at this spectacular beach block community! With extensive common areas and amenities, you\'ll always find something fun to do at Ocean Colony. A gigantic sun deck and pool are the crown jewel of the building. Inside, you\'ll find a very spacious gathering room for cards, games, reading or entertaining. The attached kitchen allows you to host larger groups outside of your condo. Have teens? They\'ll enjoy their own game room with a pool table, foosball table and a large TV. Stay active all year long with the fitness room, also overlooking the pool deck. head up to unit 319 and you\'ll find a welcoming entry, opening to a great room. The living area opens to a balcony where you can feel those ocean breezes. The kitchen and dining area are spacious enough to unleash your inner chef and keep everyone fed after a day at the beach. Head down the hall to find an apartment size washer/dryer and a hall bath with a tub, and a guest bedroom. The large ownerk's ensuite offers a walk in shower, and both bedrooms open to a second large balcony. A ground level private storage unit offers a convenient place for beach gear, and your assigned parking spot will always be waiting for you. Check out this property and see what your summers could look like at Ocean Colony!