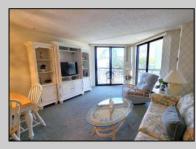

## COMMENTS

Come join the fun at this spectacular beach block community! With extensive common areas and amenities, you\'ll always find something fun to do at Ocean Colony. A gigantic sun deck and pool are the crown jewel of the building. Inside, you\'ll find a very spacious gathering room for cards, games, reading or entertaining. The attached kitchen allows you to host larger groups outside of your condo. Have teens? They\'ll enjoy their own game room with a pool table, foosball table and a large TV. Stay active all year long with the fitness room, also overlooking the pool deck. head up to unit 319 and you\'ll find a welcoming entry, opening to a great room. The living area opens to a balcony where you can feel those ocean breezes. The kitchen and dining area are spacious enough to unleash your inner chef and keep everyone fed after a day at the beach. Head down the hall to find an apartment size washer/dryer and a hall bath with a tub, and a guest bedroom. The large ownerk's ensuite offers a walk in shower, and both bedrooms open to a second large balcony. A ground level private storage unit offers a convenient place for beach gear, and your assigned parking spot will always be waiting for you. Check out this property and see what your summers could look like at Ocean Colony!