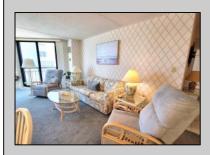

## COMMENTS

Come join the fun at this spectacular beach block community! With extensive common areas and amenities, you\'ll always find something fun to do at Ocean Colony. A gigantic sun deck and pool are the crown jewel of the building. Inside, you\'ll find a very spacious gathering room for cards, games, reading or entertaining. The attached kitchen allows you to host larger groups outside of your condo. Have teens? They\'ll enjoy their own game room with a pool table, foosball table and a large TV. Stay active all year long with the fitness room, also overlooking the pool deck. head up to unit 319 and you\'ll find a welcoming entry, opening to a great room. The living area opens to a balcony where you can feel those ocean breezes. The kitchen and dining area are spacious enough to unleash your inner chef and keep everyone fed after a day at the beach. Head down the hall to find an apartment size washer/dryer and a hall bath with a tub, and a guest bedroom. The large ownerk's ensuite offers a walk in shower, and both bedrooms open to a second large balcony. A ground level private storage unit offers a convenient place for beach gear, and your assigned parking spot will always be waiting for you. Check out this property and see what your summers could look like at Ocean Colony!