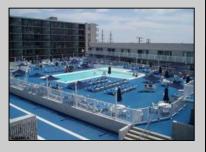

## **COMMENTS**

Come join the fun at this spectacular beach block community! With extensive common areas and amenities, you\'ll always find something fun to do at Ocean Colony. A gigantic sun deck and pool are the crown jewel of the building. Inside, you\'ll find a very spacious gathering room for cards, games, reading or entertaining. The attached kitchen allows you to host larger groups outside of your condo. Have teens? They\'ll enjoy their own game room with a pool table, foosball table and a large TV. Stay active all year long with the fitness room, also overlooking the pool deck. head up to unit 319 and you\'ll find a welcoming entry, opening to a great room. The living area opens to a balcony where you can feel those ocean breezes. The kitchen and dining area are spacious enough to unleash your inner chef and keep everyone fed after a day at the beach. Head down the hall to find an apartment size washer/dryer and a hall bath with a tub, and a guest bedroom. The large owner\'s ensuite offers a walk in shower, and both bedrooms open to a second large balcony. A ground level private storage unit offers a convenient place for beach gear, and your assigned parking spot will always be waiting for you. Check out this property and see what your summers could look like at Ocean Colony!