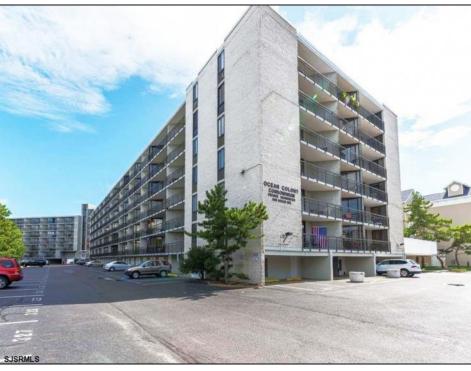

## **COMMENTS**

Come join the fun at this spectacular beach block community! With extensive common areas and amenities, you\'ll always find something fun to do at Ocean Colony. A gigantic sun deck and pool are the crown jewel of the building. Inside, you\'ll find a very spacious gathering room for cards, games, reading or entertaining. The attached kitchen allows you to host larger groups outside of your condo. Have teens? They\'ll enjoy their own game room with a pool table, foosball table and a large TV. Stay active all year long with the fitness room, also overlooking the pool deck. head up to unit 319 and you\'ll find a welcoming entry, opening to a great room. The living area opens to a balcony where you can feel those ocean breezes. The kitchen and dining area are spacious enough to unleash your inner chef and keep everyone fed after a day at the beach. Head down the hall to find an apartment size washer/dryer and a hall bath with a tub, and a guest bedroom. The large owner\'s ensuite offers a walk in shower, and both bedrooms open to a second large balcony. A ground level private storage unit offers a convenient place for beach gear, and your assigned parking spot will always be waiting for you. Check out this property and see what your summers could look like at Ocean Colony!