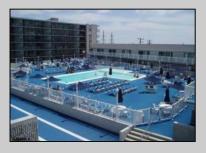

## **COMMENTS**

Come join the fun at this spectacular beach block community! With extensive common areas and amenities, you\'ll always find something fun to do at Ocean Colony. A gigantic sun deck and pool are the crown jewel of the building. Inside, you\'ll find a very spacious gathering room for cards, games, reading or entertaining. The attached kitchen allows you to host larger groups outside of your condo. Have teens? They\'ll enjoy their own game room with a pool table, foosball table and a large TV. Stay active all year long with the fitness room, also overlooking the pool deck. head up to unit 319 and you\'ll find a welcoming entry, opening to a great room. The living area opens to a balcony where you can feel those ocean breezes. The kitchen and dining area are spacious enough to unleash your inner chef and keep everyone fed after a day at the beach. Head down the hall to find an apartment size washer/dryer and a hall bath with a tub, and a guest bedroom. The large owner\'s ensuite offers a walk in shower, and both bedrooms open to a second large balcony. A ground level private storage unit offers a convenient place for beach gear, and your assigned parking spot will always be waiting for you. Check out this property and see what your summers could look like at Ocean Colony!