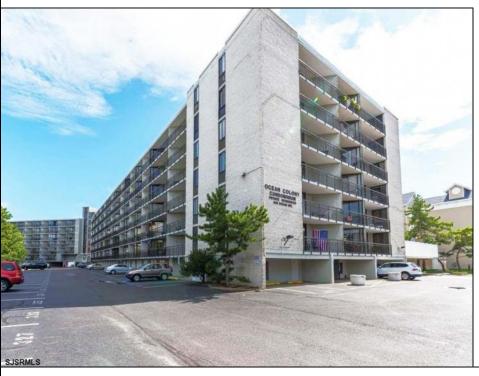

## **COMMENTS**

Come join the fun at this spectacular beach block community! With extensive common areas and amenities, you\'ll always find something fun to do at Ocean Colony. A gigantic sun deck and pool are the crown jewel of the building. Inside, you\'ll find a very spacious gathering room for cards, games, reading or entertaining. The attached kitchen allows you to host larger groups outside of your condo. Have teens? They\'ll enjoy their own game room with a pool table, foosball table and a large TV. Stay active all year long with the fitness room, also overlooking the pool deck. head up to unit 319 and you\'ll find a welcoming entry, opening to a great room. The living area opens to a balcony where you can feel those ocean breezes. The kitchen and dining area are spacious enough to unleash your inner chef and keep everyone fed after a day at the beach. Head down the hall to find an apartment size washer/dryer and a hall bath with a tub, and a guest bedroom. The large owner\'s ensuite offers a walk in shower, and both bedrooms open to a second large balcony. A ground level private storage unit offers a convenient place for beach gear, and your assigned parking spot will always be waiting for you. Check out this property and see what your summers could look like at Ocean Colony!