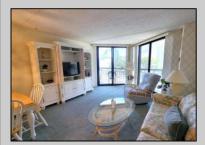

## **COMMENTS**

Come join the fun at this spectacular beach block community! With extensive common areas and amenities, you\'ll always find something fun to do at Ocean Colony. A gigantic sun deck and pool are the crown jewel of the building. Inside, you\'ll find a very spacious gathering room for cards, games, reading or entertaining. The attached kitchen allows you to host larger groups outside of your condo. Have teens? They\'ll enjoy their own game room with a pool table, foosball table and a large TV. Stay active all year long with the fitness room, also overlooking the pool deck. head up to unit 319 and you\'ll find a welcoming entry, opening to a great room. The living area opens to a balcony where you can feel those ocean breezes. The kitchen and dining area are spacious enough to unleash your inner chef and keep everyone fed after a day at the beach. Head down the hall to find an apartment size washer/dryer and a hall bath with a tub, and a guest bedroom. The large owner\'s ensuite offers a walk in shower, and both bedrooms open to a second large balcony. A ground level private storage unit offers a convenient place for beach gear, and your assigned parking spot will always be waiting for you. Check out this property and see what your summers could look like at Ocean Colony!