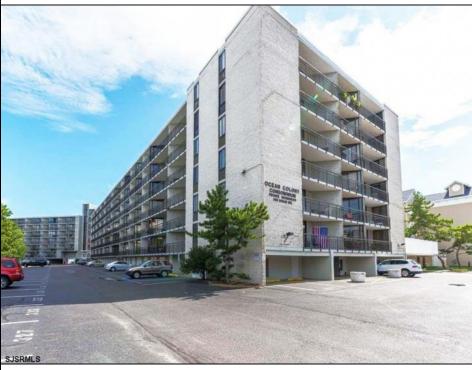

## **COMMENTS**

Come join the fun at this spectacular beach block community! With extensive common areas and amenities, you\'ll always find something fun to do at Ocean Colony. A gigantic sun deck and pool are the crown jewel of the building. Inside, you\'ll find a very spacious gathering room for cards, games, reading or entertaining. The attached kitchen allows you to host larger groups outside of your condo. Have teens? They\'ll enjoy their own game room with a pool table, foosball table and a large TV. Stay active all year long with the fitness room, also overlooking the pool deck. head up to unit 319 and you\'ll find a welcoming entry, opening to a great room. The living area opens to a balcony where you can feel those ocean breezes. The kitchen and dining area are spacious enough to unleash your inner chef and keep everyone fed after a day at the beach. Head down the hall to find an apartment size washer/dryer and a hall bath with a tub, and a guest bedroom. The large owner\'s ensuite offers a walk in shower, and both bedrooms open to a second large balcony. A ground level private storage unit offers a convenient place for beach gear, and your assigned parking spot will always be waiting for you. Check out this property and see what your summers could look like at Ocean Colony!