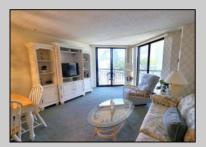

## **COMMENTS**

Come join the fun at this spectacular beach block community! With extensive common areas and amenities, you\'ll always find something fun to do at Ocean Colony. A gigantic sun deck and pool are the crown jewel of the building. Inside, you\'ll find a very spacious gathering room for cards, games, reading or entertaining. The attached kitchen allows you to host larger groups outside of your condo. Have teens? They\'ll enjoy their own game room with a pool table, foosball table and a large TV. Stay active all year long with the fitness room, also overlooking the pool deck. head up to unit 319 and you\'ll find a welcoming entry, opening to a great room. The living area opens to a balcony where you can feel those ocean breezes. The kitchen and dining area are spacious enough to unleash your inner chef and keep everyone fed after a day at the beach. Head down the hall to find an apartment size washer/dryer and a hall bath with a tub, and a guest bedroom. The large owner\'s ensuite offers a walk in shower, and both bedrooms open to a second large balcony. A ground level private storage unit offers a convenient place for beach gear, and your assigned parking spot will always be waiting for you. Check out this property and see what your summers could look like at Ocean Colony!