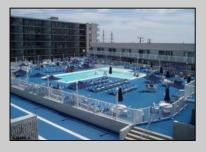

## **COMMENTS**

Come join the fun at this spectacular beach block community! With extensive common areas and amenities, you\'ll always find something fun to do at Ocean Colony. A gigantic sun deck and pool are the crown jewel of the building. Inside, you\'ll find a very spacious gathering room for cards, games, reading or entertaining. The attached kitchen allows you to host larger groups outside of your condo. Have teens? They\'ll enjoy their own game room with a pool table, foosball table and a large TV. Stay active all year long with the fitness room, also overlooking the pool deck. head up to unit 319 and you\'ll find a welcoming entry, opening to a great room. The living area opens to a balcony where you can feel those ocean breezes. The kitchen and dining area are spacious enough to unleash your inner chef and keep everyone fed after a day at the beach. Head down the hall to find an apartment size washer/dryer and a hall bath with a tub, and a guest bedroom. The large owner\'s ensuite offers a walk in shower, and both bedrooms open to a second large balcony. A ground level private storage unit offers a convenient place for beach gear, and your assigned parking spot will always be waiting for you. Check out this property and see what your summers could look like at Ocean Colony!