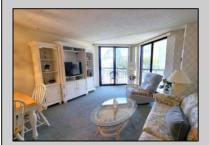

## **COMMENTS**

Come join the fun at this spectacular beach block community! With extensive common areas and amenities, you\'ll always find something fun to do at Ocean Colony. A gigantic sun deck and pool are the crown jewel of the building. Inside, you\'ll find a very spacious gathering room for cards, games, reading or entertaining. The attached kitchen allows you to host larger groups outside of your condo. Have teens? They\'ll enjoy their own game room with a pool table, foosball table and a large TV. Stay active all year long with the fitness room, also overlooking the pool deck. head up to unit 319 and you\'ll find a welcoming entry, opening to a great room. The living area opens to a balcony where you can feel those ocean breezes. The kitchen and dining area are spacious enough to unleash your inner chef and keep everyone fed after a day at the beach. Head down the hall to find an apartment size washer/dryer and a hall bath with a tub, and a guest bedroom. The large owner\'s ensuite offers a walk in shower, and both bedrooms open to a second large balcony. A ground level private storage unit offers a convenient place for beach gear, and your assigned parking spot will always be waiting for you. Check out this property and see what your summers could look like at Ocean Colony!