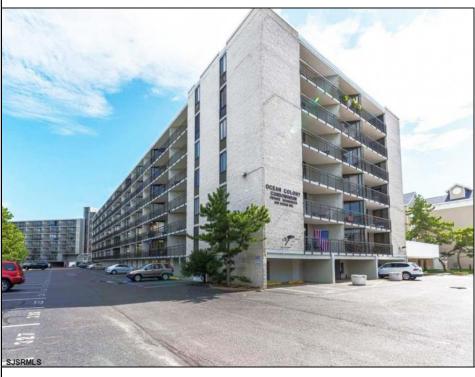

## **COMMENTS**

Come join the fun at this spectacular beach block community! With extensive common areas and amenities, you\'ll always find something fun to do at Ocean Colony. A gigantic sun deck and pool are the crown jewel of the building. Inside, you\'ll find a very spacious gathering room for cards, games, reading or entertaining. The attached kitchen allows you to host larger groups outside of your condo. Have teens? They\'ll enjoy their own game room with a pool table, foosball table and a large TV. Stay active all year long with the fitness room, also overlooking the pool deck. head up to unit 319 and you\'ll find a welcoming entry, opening to a great room. The living area opens to a balcony where you can feel those ocean breezes. The kitchen and dining area are spacious enough to unleash your inner chef and keep everyone fed after a day at the beach. Head down the hall to find an apartment size washer/dryer and a hall bath with a tub, and a guest bedroom. The large owner\'s ensuite offers a walk in shower, and both bedrooms open to a second large balcony. A ground level private storage unit offers a convenient place for beach gear, and your assigned parking spot will always be waiting for you. Check out this property and see what your summers could look like at Ocean Colony!