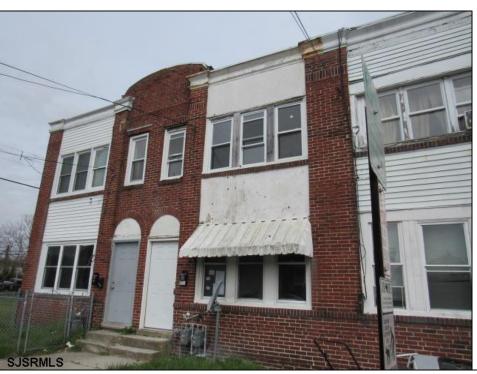

## **COMMENTS**

Duplex - HUD Home Case# 351-610673 - Sold "AS IS" by elec. bid only. Bids due by 04-23-2024 by 11:59 PM Central Time and BIDS OPEN 04/24/2024. Available for \" Owner Occupant, Non profits and Government Agencies Only \" until sold, Insured w Escrow Rpr. Eligible for FHA 203K. Subject offers a 2br/1ba on each level, For Prop conditions, Forms, Discl & Avail please visit www.HUDHomestore.com. Buyer to verify all info, 1410 SQFT Per FHA Appraiser LBP, Finance Terms FHA, Cash or Conv, Potential purchasers must make an appointment with a Real Estate Agent/Broker of their choice in order to view a property active on the market. Bring your imagination and call this one Home/investment. For more information on Non Profit/Government Agency must Register, get Approved and Obtain a NAID# in order to submit an offer. or Call the Listing Agent