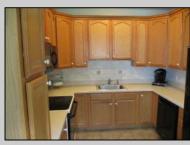

| PROPERTY DETAILS                     |                                                  |                                                                                                                        |                                                                                                                |
|--------------------------------------|--------------------------------------------------|------------------------------------------------------------------------------------------------------------------------|----------------------------------------------------------------------------------------------------------------|
| Exterior<br>Vinyl                    | ParkingGarage<br>Two Car                         | OtherRooms<br>Dining Room<br>Eat In Kitchen<br>Florida Room<br>Laundry/Utility Room<br>Loft<br>Primary BR on 1st floor | InteriorFeatures<br>Fireplace(s)<br>Master Bath<br>Pets Allowed<br>Walk in/Cedar Closet<br>Wall to Wall Carpet |
| Heating<br>Forced Air<br>Gas-Natural | Cooling<br>Ceiling Fan(s)<br>Central<br>Electric | HotWater<br>Gas                                                                                                        | Water<br>Public Water                                                                                          |
| Sewer                                |                                                  |                                                                                                                        |                                                                                                                |