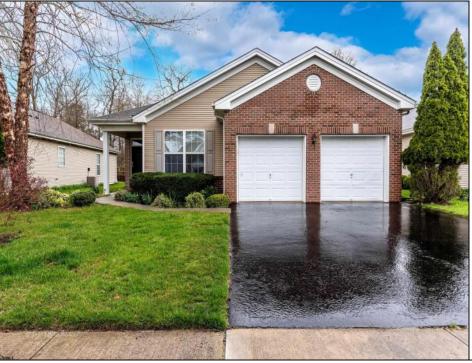

## **COMMENTS**

Welcome to Four Seasons at Smithville\'s Active Adult 55+ Community at Berkshire Village. Step in to this lovely Brick front, 2- bedroom home plus a den which can easily double as a 3rd bedroom. Lovely is a word that comes to mind as you enter this spacious and open home with a 3-sided fireplace, Brazilian cherry hardwood flooring for the living room, dining room, kitchen and family room. Beautiful 42\" Kitchen cabinets, a bay window, & stainless appliances compliment the flooring and neutral countertops. The primary bedroom is spacious with a double bay window and extends to include 2 large walk-in closets and ensuite with 2 vanities, walk in shower and soaking tub. The second Bedroom & Bath is set away from the owner\'s suite for privacy. New HVAC-2020, New HWH-2012. New Carpeting in 2 bedrooms & Den. Extra Storage in garage. Pictures to follow soon. Showings can be scheduled through showing time or listing agent. No showings until April 13th.