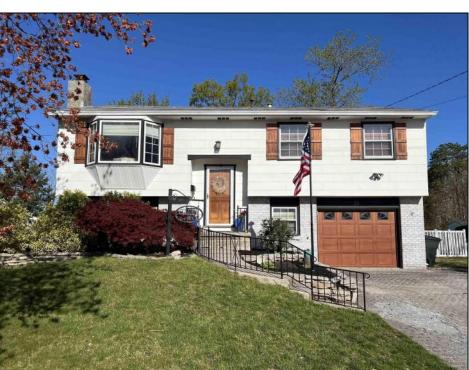

## **COMMENTS**

Seller has accepted an offer....Tucked away on a quiet street, this spacious and updated 3 Bedroom, 2 Bathroom Bi-Level home is located in the Fairways section of Somers Point. Enjoy hours of play in the over-sized fenced in yard while you barbeque with friends on the huge, full-length deck overlooking the back yard. The layout is great for privacy and working from home. Cheerful and bright, the Main level features an open floor plan, updated kitchen with stainless steel appliances and granite countertops. Convenient sliding glass doors from the kitchen make outdoor entertaining a breeze. Living room features a bay window and wood burning brick fireplace. Two nice size bedrooms on the main level share a large full bath with jetted tub, and stand-up shower. Lower level has a family room/ office, 3rd bedroom - which could be a private suite, full bathroom and laundry room. Attached garage provides additional storage or parking. You will love showering outdoors when you come home from the beach. Close to Ocean City, restaurants and shopping! Fabulous Sunsets!!