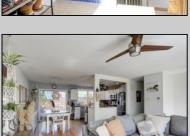

## **COMMENTS**

Seller has accepted an offer....Tucked away on a quiet street, this spacious and updated 3 Bedroom, 2 Bathroom Bi-Level home is located in the Fairways section of Somers Point. Enjoy hours of play in the over-sized fenced in yard while you barbeque with friends on the huge, full-length deck overlooking the back yard. The layout is great for privacy and working from home. Cheerful and bright, the Main level features an open floor plan, updated kitchen with stainless steel appliances and granite countertops. Convenient sliding glass doors from the kitchen make outdoor entertaining a breeze. Living room features a bay window and wood burning brick fireplace. Two nice size bedrooms on the main level share a large full bath with jetted tub, and stand-up shower. Lower level has a family room/ office, 3rd bedroom - which could be a private suite, full bathroom and laundry room. Attached garage provides additional storage or parking. You will love showering outdoors when you come home from the beach. Close to Ocean City, restaurants and shopping! Fabulous Sunsets!!