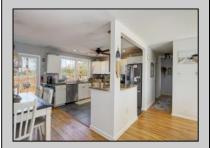

## **COMMENTS**

Seller has accepted an offer....Tucked away on a quiet street, this spacious and updated 3 Bedroom, 2 Bathroom Bi-Level home is located in the Fairways section of Somers Point. Enjoy hours of play in the over-sized fenced in yard while you barbeque with friends on the huge, full-length deck overlooking the back yard. The layout is great for privacy and working from home. Cheerful and bright, the Main level features an open floor plan, updated kitchen with stainless steel appliances and granite countertops. Convenient sliding glass doors from the kitchen make outdoor entertaining a breeze. Living room features a bay window and wood burning brick fireplace. Two nice size bedrooms on the main level share a large full bath with jetted tub, and stand-up shower. Lower level has a family room/ office, 3rd bedroom - which could be a private suite, full bathroom and laundry room. Attached garage provides additional storage or parking. You will love showering outdoors when you come home from the beach. Close to Ocean City, restaurants and shopping! Fabulous Sunsets!!