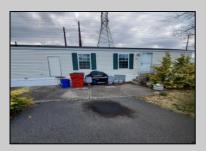

## **COMMENTS**

REDUCED! Great Buy! 2 feet extra wide then other single trailers. Big Price Reduction to \$29,999.00 Public Open House on Saturday 05/18/24 from 12 to 12:30pm. Trailer is built in 1999 and is 16 feet wide. Needs some TLC and fixing of a few things but such a great value! BEING SOLD COMPLETELY AS-IS. This roomy single in Tilton Terrace being 2 Feet extra wide creates more room in hallways and bedrooms and LR and kitchen area. Current owner pays now \$737.86 a month which that includes water, sewage, trash pick up, and property taxes. New buyer when approved by park management will be paying slightly higher than that approximately 15% more. Washer, dryer, refrigerator included. Shed in rear of trailer is included.

| • | • | ••• |   | ~ | ~ | _ | ۰. | _ | ٠. | ~ |    | • | - |
|---|---|-----|---|---|---|---|----|---|----|---|----|---|---|
|   | D | D   | ^ | D |   |   | T  | v |    | - | ГΛ | п |   |

| PROPERTY DETAILS  |                         |                       |                                          |  |  |  |  |  |  |
|-------------------|-------------------------|-----------------------|------------------------------------------|--|--|--|--|--|--|
| Exterior<br>Vinyl | OutsideFeatures<br>Shed | ParkingGarage<br>None | AppliancesIncluded<br>Dryer<br>Gas Stove |  |  |  |  |  |  |