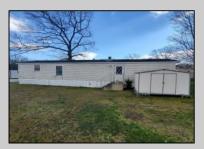

## **COMMENTS**

REDUCED! Great Buy! 2 feet extra wide then other single trailers. Big Price Reduction to \$29,999.00 Public Open House on Saturday 05/18/24 from 12 to 12:30pm. Trailer is built in 1999 and is 16 feet wide. Needs some TLC and fixing of a few things but such a great value! BEING SOLD COMPLETELY AS-IS. This roomy single in Tilton Terrace being 2 Feet extra wide creates more room in hallways and bedrooms and LR and kitchen area. Current owner pays now \$737.86 a month which that includes water, sewage, trash pick up, and property taxes. New buyer when approved by park management will be paying slightly higher than that approximately 15% more. Washer, dryer, refrigerator included. Shed in rear of trailer is included.

| • | • | ••• |   | ~ | ~ | _ | ۰. | _ | ٠. | ~ |    | • | - |
|---|---|-----|---|---|---|---|----|---|----|---|----|---|---|
|   | D | D   | ^ | D |   |   | T  | v |    | - | ГΛ | п |   |

| PROPERTY DETAILS  |                         |                       |                                          |  |  |  |  |  |  |
|-------------------|-------------------------|-----------------------|------------------------------------------|--|--|--|--|--|--|
| Exterior<br>Vinyl | OutsideFeatures<br>Shed | ParkingGarage<br>None | AppliancesIncluded<br>Dryer<br>Gas Stove |  |  |  |  |  |  |