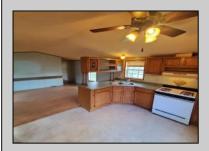

## **COMMENTS**

REDUCED! Great Buy! 2 feet extra wide then other single trailers. Big Price Reduction to \$29,999.00 Public Open House on Saturday 05/18/24 from 12 to 12:30pm. Trailer is built in 1999 and is 16 feet wide. Needs some TLC and fixing of a few things but such a great value! BEING SOLD COMPLETELY AS-IS. This roomy single in Tilton Terrace being 2 Feet extra wide creates more room in hallways and bedrooms and LR and kitchen area. Current owner pays now \$737.86 a month which that includes water, sewage, trash pick up, and property taxes. New buyer when approved by park management will be paying slightly higher than that approximately 15% more. Washer, dryer, refrigerator included. Shed in rear of trailer is included.

| • | • | ••• |   | ~ | ~ | _ | ۰. | _ | ٠. | ~ |    | • | - |
|---|---|-----|---|---|---|---|----|---|----|---|----|---|---|
|   | D | D   | ^ | D |   |   | T  | v |    | - | ГΛ | п |   |

| PROPERTY DETAILS  |                         |                       |                                          |  |  |  |  |  |  |
|-------------------|-------------------------|-----------------------|------------------------------------------|--|--|--|--|--|--|
| Exterior<br>Vinyl | OutsideFeatures<br>Shed | ParkingGarage<br>None | AppliancesIncluded<br>Dryer<br>Gas Stove |  |  |  |  |  |  |