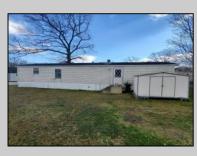

## COMMENTS

REDUCED! Great Buy! 2 feet extra wide then other single trailers. Big Price Reduction to \$34,000.00 Public Open house on Friday 04/26 from 12 to 12:30pm and Saturday 04/27/24 Open House from 12pm to 1pm. and Trailer is built in 1999 and is 16 feet wide. Needs some TLC and fixing of a few things but such a great value! BEING SOLD COMPLETELY AS-IS. This roomy single in Tilton Terrace being 2 Feet extra wide creates more room in hallways and bedrooms and LR and kitchen area. Current owner pays now \$737.86 a month which that includes water, sewage, trash pick up, and property taxes. New buyer when approved by park management will be paying slightly higher than that approximately 15% more. Washer, dryer, refrigerator included. Shed in rear of trailer is included.

|                                      | PROPE                   | RTY DETAILS           |                                                    |
|--------------------------------------|-------------------------|-----------------------|----------------------------------------------------|
| Exterior<br>Vinyl                    | OutsideFeatures<br>Shed | ParkingGarage<br>None | AppliancesIncluded<br>Dryer<br>Gas Stove<br>Washer |
| Heating<br>Forced Air<br>Gas-Propane | Cooling<br>Central      | HotWater<br>Gas       | Water<br>Well                                      |
| 1700                                 | Ask for Marga           |                       |                                                    |