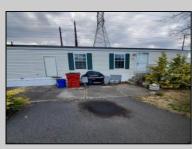

## COMMENTS

REDUCED! Great Buy! 2 feet extra wide then other single trailers. Big Price Reduction to \$34,000.00 Public Open house on Friday 04/26 from 12 to 12:30pm and Saturday 04/27/24 Open House from 12pm to 1pm. and Trailer is built in 1999 and is 16 feet wide. Needs some TLC and fixing of a few things but such a great value! BEING SOLD COMPLETELY AS-IS. This roomy single in Tilton Terrace being 2 Feet extra wide creates more room in hallways and bedrooms and LR and kitchen area. Current owner pays now \$737.86 a month which that includes water, sewage, trash pick up, and property taxes. New buyer when approved by park management will be paying slightly higher than that approximately 15% more. Washer, dryer, refrigerator included. Shed in rear of trailer is included.

|                                      | PROPE                   | RTY DETAILS           |                                                    |
|--------------------------------------|-------------------------|-----------------------|----------------------------------------------------|
| Exterior<br>Vinyl                    | OutsideFeatures<br>Shed | ParkingGarage<br>None | AppliancesIncluded<br>Dryer<br>Gas Stove<br>Washer |
| Heating<br>Forced Air<br>Gas-Propane | Cooling<br>Central      | HotWater<br>Gas       | Water<br>Well                                      |
| 1700                                 | Ask for Marga           |                       |                                                    |