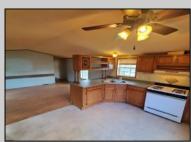

## COMMENTS

REDUCED! Great Buy! 2 feet extra wide then other single trailers. Big Price Reduction to \$34,000.00 Public Open house on Friday 04/26 from 12 to 12:30pm and Saturday 04/27/24 Open House from 12pm to 1pm. and Trailer is built in 1999 and is 16 feet wide. Needs some TLC and fixing of a few things but such a great value! BEING SOLD COMPLETELY AS-IS. This roomy single in Tilton Terrace being 2 Feet extra wide creates more room in hallways and bedrooms and LR and kitchen area. Current owner pays now \$737.86 a month which that includes water, sewage, trash pick up, and property taxes. New buyer when approved by park management will be paying slightly higher than that approximately 15% more. Washer, dryer, refrigerator included. Shed in rear of trailer is included.

|                                      | PROPE                   | RTY DETAILS           |                                                    |
|--------------------------------------|-------------------------|-----------------------|----------------------------------------------------|
| Exterior<br>Vinyl                    | OutsideFeatures<br>Shed | ParkingGarage<br>None | AppliancesIncluded<br>Dryer<br>Gas Stove<br>Washer |
| Heating<br>Forced Air<br>Gas-Propane | Cooling<br>Central      | HotWater<br>Gas       | Water<br>Well                                      |
| 1700                                 | Ask for Marga           |                       |                                                    |