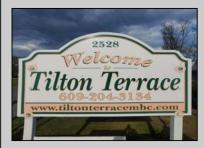

## COMMENTS

REDUCED! Great Buy! 2 feet extra wide then other single trailers. Big Price Reduction to \$34,000.00 Public Open house on Friday 04/26 from 12 to 12:30pm and Saturday 04/27/24 Open House from 12pm to 1pm. and Trailer is built in 1999 and is 16 feet wide. Needs some TLC and fixing of a few things but such a great value! BEING SOLD COMPLETELY AS-IS. This roomy single in Tilton Terrace being 2 Feet extra wide creates more room in hallways and bedrooms and LR and kitchen area. Current owner pays now \$737.86 a month which that includes water, sewage, trash pick up, and property taxes. New buyer when approved by park management will be paying slightly higher than that approximately 15% more. Washer, dryer, refrigerator included. Shed in rear of trailer is included.